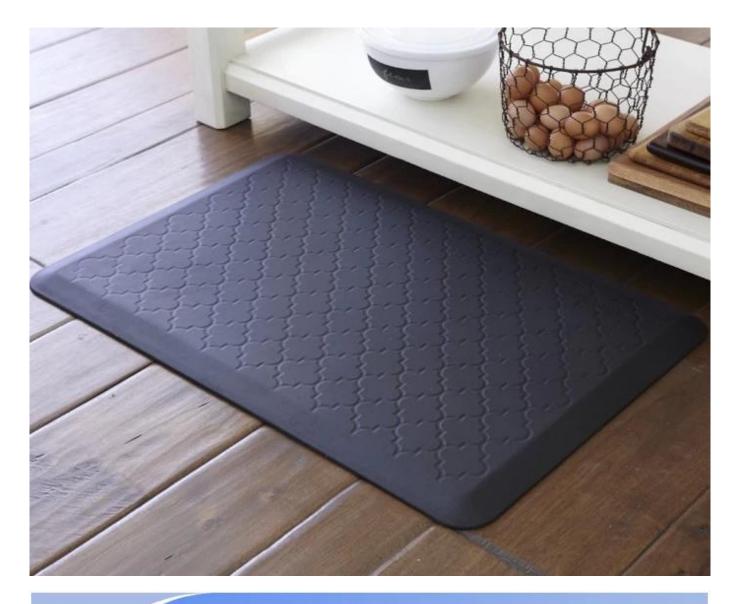

#### Feature:

- 1. <u>Waterproof, anti-bacteria, non-slip, self-skinning, fireproof</u>
- $2. \ \underline{ {\rm Easy \ to \ clean \ anti-slip, \ fireproof, \ good \ wear \ resistance, \ good \ shock \ resistance} \\$
- 3. Soft, comfortable, anti-fatigue, multi-purpose, anti fatigue, anti-corrosion
- 4. Anticorrosion, damp-proof, anti-crack, mothproof, anti-ultraviolet
- 5. No radiation, non-toxic and eco-friendly

### Specification

Anti-fatigue mats are beneficial for back thigh and lower leg or foot, which offer you unique feeling from your head to your toe. Anti fatigue mat is a natural shock absorber, and it can rebound quickly to the smallest weight shift, encourage blood flow to feet, legs, and lower back. The anti fatigue mat is engineered to the optimal degree of softness to mi