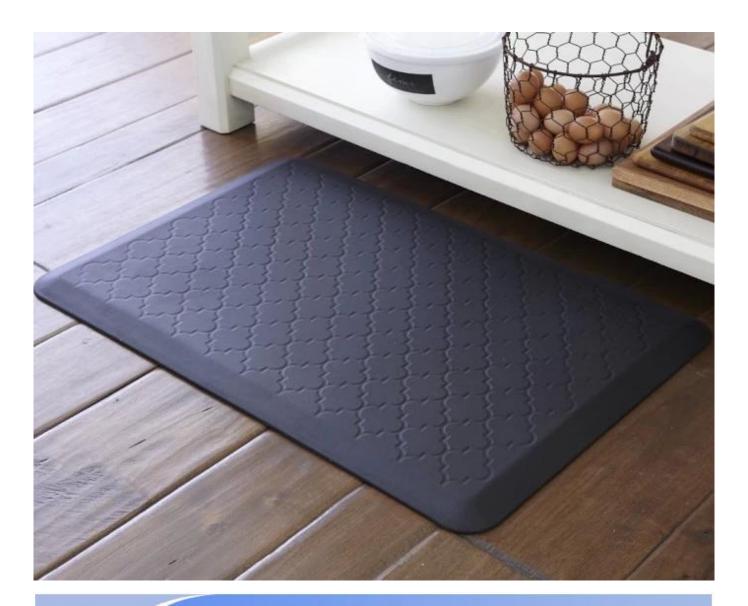

### Feature:

- 1. Waterproof, anti-bacteria, non-slip, self-skinning, fireproof
- 2. Easy to clean anti-slip, fireproof, good wear resistance, good shock resistance
- 3. Soft, comfortable, anti-fatigue, multi-purpose, anti fatigue, anti-corrosion
- ${\bf 4.} \quad {\bf \underline{Anticorrosion,\,damp\text{-}proof,\,anti\text{-}crack,\,moth proof,\,anti\text{-}ultraviolet}}$
- 5. No radiation, non-toxic and eco-friendly

## Specification

Anti-fatigue mats are beneficial for back thigh and lower leg or foot, which offer you unique feeling from your head to your toe. Anti fatigue mat is a natural shock absorber, and it can rebound quickly to the smallest weight shift, encourage blood flow to feet, legs, and lower back. The anti fatigue mat is engineered to the optimal degree of softness t