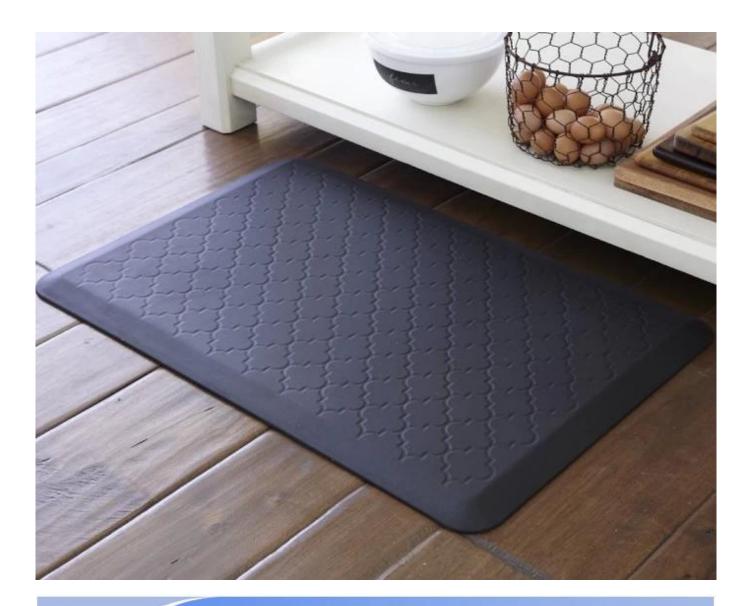

#### Feature:

- 1. <u>Waterproof</u>, anti-bacteria, non-slip, self-skinning, fireproof
- 2. Easy to clean anti-slip, fireproof, good wear resistance, good shock resistance
- 3. Soft, comfortable, anti-fatigue, multi-purpose, anti fatigue, anti-corrosion
- 4. <u>Anticorrosion, damp-proof, anti-crack, mothproof, anti-ultraviolet</u>
- 5. No radiation, non-toxic and eco-friendly

### Specification

Anti-fatigue mats are beneficial for back thigh and lower leg or foot, which offer you unique feeling from your head to your toe. Anti fatigue mat is a natural shock absorber, and it can rebound quickly to the smallest weight shift, encourage blood flow to feet, legs, and lower back. The anti fatigue mat is engineered to the optimal degree of softness to minimize the harmful, painful consequences of standing for extended periods as well as to reduce the stress and strain of standing. Anti-Fatigue Mats have been designed to promote better posture, proper circulation, muscle toning and sense of well-being. In addition, the Mats reduce the fatigue and discomfort associated with the stress and strain of long term or static standing.

| 1  | material       | Polyurethane ( PU ), an advanced and trustworthy material,                                    |
|----|----------------|-----------------------------------------------------------------------------------------------|
| 2  | моq            | 100pcs                                                                                        |
| 3  | size           | as your requirement                                                                           |
| 4  | technical      | hand-made and machinery                                                                       |
| 5  | finished       | PU self-skin                                                                                  |
| 6  | payment term   | тл                                                                                            |
| 7  | packing        | Normal export corrugated carton as per clients' request                                       |
| 8  | usage          | floor mat, kitchen mat                                                                        |
| 9  | Custom service | Dimension, material, style all can be custom made                                             |
| 10 | delivery time  | 40 days after receiving the deposit                                                           |
| 11 | remarks        | Your satisfaction is our greatest affirmation and if you have any problems please contact us. |