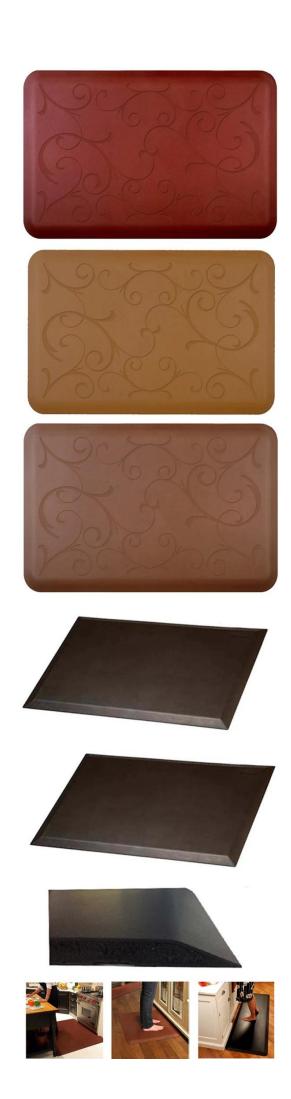

#### New style fashion eco friendly gym floor mat

#### Since a skin foam characteristics:

- 1. Low density, light weight, no smell, the surface texture of leather, one piece no difference.
- 2. The high impact resistance, wear resistance, permanently elastic
- 3. waterproof, crack, anti-UV, anti-distortion, anti-aging;
- 4. Surface easy to color, easy to color the whole, are environmentally friendly products;
- 5. hardness with customer requirements modulation;
- 6. Can be made into any shape, it can be placed in reinforcing filler, light weight, easy to install;

#### Since a soft leather products are widely used:

- 1. Automotive: bumper, steering wheel, armrest mats, car head cushions, shift lever, fenders, overcast flow plate, the instrument panel, air filter, bicycle seat, tractors, off-road vehicles cushion, reaction injection molding products Wait;
- 2. sports equipment: fitness equipment cushion, backrest, kneeling pads, grips, pedals, bicycle saddles, sports kneepad and so on;
- 3. Medical devices: one piece dental chairs, surgical table tops edge, hanging racks, wheelchair armrests;
- 4. Household items: armrest mats, chair legs, decorative items;
- 5. Other Uses: toys, packaging;