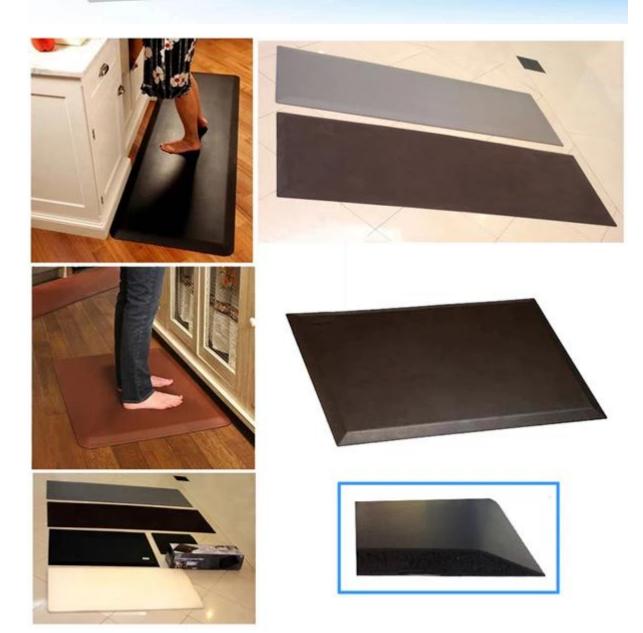

#### New style fashion eco friendly gym floor mat

#### Since a skin foam characteristics:

- 1. Low density, light weight, no smell, the surface texture of leather, one piece no difference.
- 2. The high impact resistance, wear resistance, permanently elastic
- 3. waterproof, crack, anti-UV, anti-distortion, anti-aging;
- 4. Surface easy to color, easy to color the whole, are environmentally friendly products;
- 5. hardness with customer requirements modulation;
- 6. Can be made into any shape, it can be placed in reinforcing filler, light weight, easy to install;

#### Since a soft leather products are widely used:

- 1. Automotive: bumper, steering wheel, armrest mats, car head cushions, shift lever, fenders, overcast flow plate, the instrument panel, air filter, bicycle seat, tractors, off-road vehicles cushion, reaction injection molding products Wait;
- 2. sports equipment: fitness equipment cushion, backrest, kneeling pads, grips, pedals, bicycle saddles, sports kneepad and so on;
- 3. Medical devices: one piece dental chairs, surgical table tops edge, hanging racks, wheelchair armrests;
- 4. Household items: armrest mats, chair legs, decorative items;
- 5. Other Uses: toys, packaging;