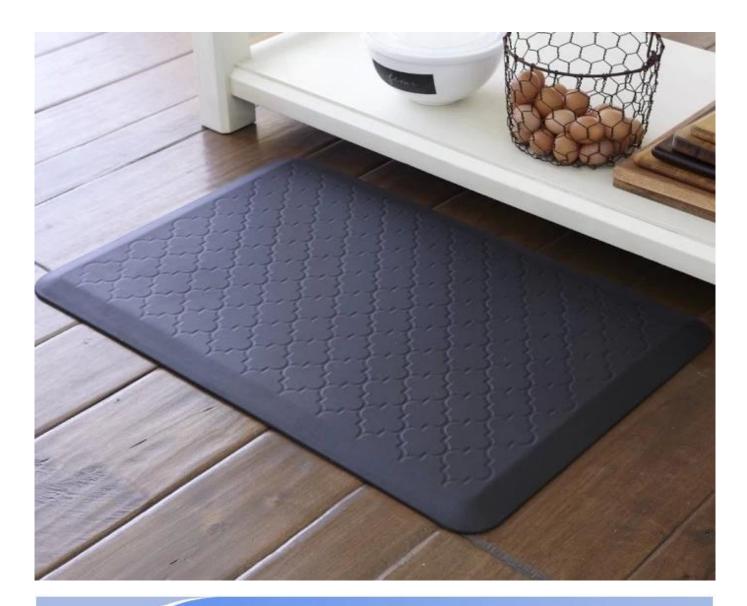

#### Feature:

- 1. <u>Waterproof, anti-bacteria, non-slip, self-skinning, fireproof</u>
- 2. Easy to clean anti-slip, fireproof, good wear resistance, good shock resistance
- 3. Soft, comfortable, anti-fatigue, multi-purpose, anti fatigue, anti-corrosion
- 4. <u>Anticorrosion, damp-proof, anti-crack, mothproof, anti-ultraviolet</u>
- 5. No radiation, non-toxic and eco-friendly

### Specification

Anti-fatigue mats are beneficial for back thigh and lower leg or foot, which offer you unique feeling from your head to your toe. Anti fatigue mat is a natural shock absorber, and it can rebound quickly to the smallest weight shift, encourage blood flow to feet, legs, and lower back. The anti fatigue mat is engineered to the optimal degree of softness to minimize the harmful, painful consequences of standing for extended periods as well as to reduce the stress and strain of standing. Anti-Fatigue Mats have been designed to promote better posture, proper circulation, muscle toning and sense of well-being. In addition, the Mats reduce the fatigue and discomfort associated with the stress and strain of long term or static standing.