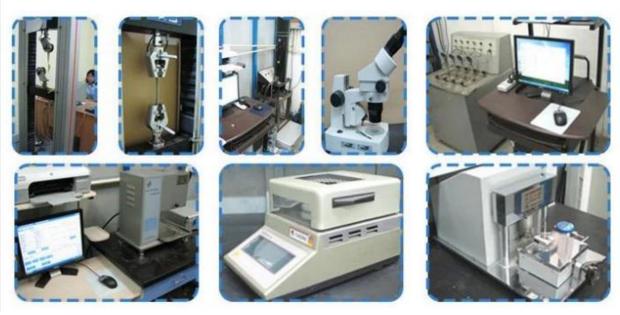

ina's polyurethane manufacturing industry, we currently own 12 pieces of professional high and low polyurethane injection equipment which have been imported from Italy and Germany. We also own 5 independent and continuous production lines.

Our polyurethane manufacturing capacity allows us to create product weights in the range of 1-9,000 grams, and sizes in the range of 1-2,600 millimeters.

All of our products are of preeminent quality standards, and as a result, we have never received a return shipment from a client.

We believe that our quality, reliability, and favorable prices will be attractive to any company looking for a production-capacity manufacturer for polyurethane and other products.













### Our advantages

## Finehope



### **Experimental equipment**

# Finehope



FAQ

### 1. Why choose Finehope?

Finehope is the most professional PU manufacturer in China, which having a professional research and development team, advance PU production equipments, specialized testing equipments and well-established quality management system. We have building cooperation with international brand ,such as CAT, FIAT, TVH, GGP, for twelve years. We provide comprehensive services for customers, from research to production and meet individual customized need of customers.

2. Benefit of choosing Finehope?

Save your time, reduce your troubles and costs (explicit and implicit).

3. What's your lead time?

30 working days is needed after opening the mould, not including the

material preparation (depends on the order quantity).

4. What's your shipment method?

By sea or