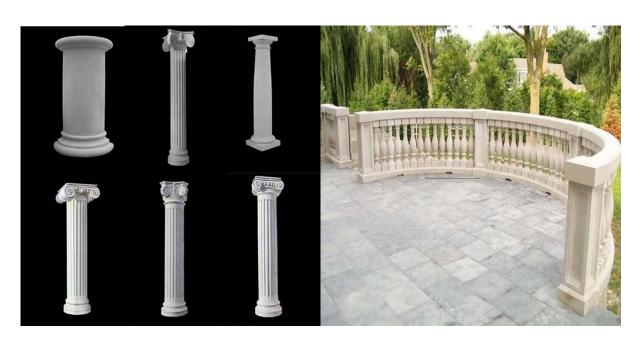

#### **Quick Details**

Novel Customized Style Polyurethane Baluster of High Quality

Material:PU Style:Mini

Pattern:Other Technics:Other Age Group:Adults Design:home use

Feature: Anti-Slip, Corrosion-Resistant, Waterproof

Polyurethane(PU) Material Color Customized Anti-midew, anti-fading Other features size Customized finished PU self-skin payment terms T/T PE bag and carton package usage Indoor&Outdoor Sample Time 10days Lead Time 40days Brand name Finehope Certificate ISO9001