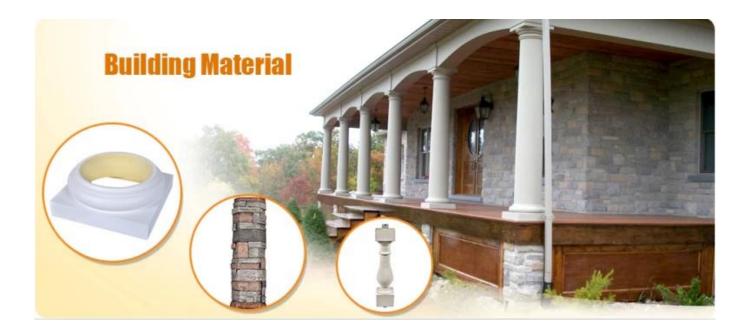

## Feature:

- 1. Waterproof, anti-bacteria, non-slip, fireproof
- 2. Light weight, green product, easy installation
- 3. <u>Durable, eco-friendly, sturdy surface, heat insulation</u>
- 4. Anticorrosion, damp-proof, anti-crack, mothproof, anti-ultraviolet
- 5. No radiation, non-toxic and eco-friendly

# Specification

Polyurethane(PU) materials has been widely used for interior decoration and the public decoration. Such as Houses, villas, hotels, night clubs, dancing halls, bars, clothing shops, building offices, conference halls, church etc. Different from wood or plaster, PU molding do not saturate, leak, deform or detach, it's durable and easy to clean and maintain. And it can last longer than MDF or wood mouldings.

| 1  | material       | Polyurethane modern balusters, balusters sta