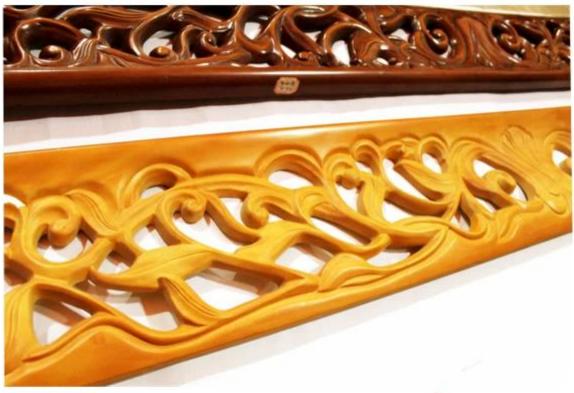

## 1. Features

PU antique door post, imitation wood furniture, carved style column, PU foam board, China polyurethane product supplier

#### Rigid foam features:

- 1. High strength, light weight, good flexibility and toughness;
- 2. The insulation effect is good, no distortion, no shedding, durable and strong;
- 3. Has the characteristics of wood, planing, nails, saws;
- 4. modeling diversification, according to customer demand, custom mold;
- 5. The surface color can be processed according to customers like the color;
- 6. wood effects: natural wood pattern effect is clear, elegant and luxurious;
- 7. Anti-flame retardant, through a special process, can reach no spontaneous combustion, no combustion of the properties;
- 8. filler reinforcement can be placed;