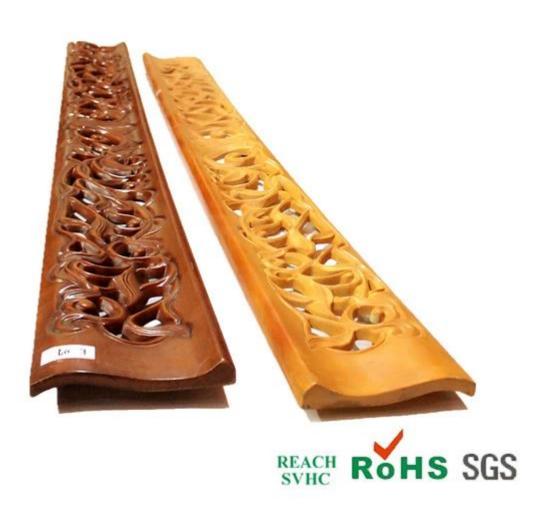

## 1. Features

PU antique door post, imitation wood furniture, carved style column, PU foam board, China polyurethane product supplier

#### Rigid foam features:

- 1. High strength, light weight, good flexibility and toughness;
- 2. The insulation effect is good, no distortion, no shedding, durable and strong;
- 3. Has the characteristics of wood, planing, nails, saws;
- 4. modeling diversification, according to customer demand, custom mold;
- 5. The surface color can be processed according to customers like the color;
- 6. wood effects: natural wood pattern effect is clear, elegant and luxurious;
- 7. Anti-flame retardant, through a special process, can reach no spontaneous combustion, no combustion of the properties;
- 8. filler reinforcement can be placed;