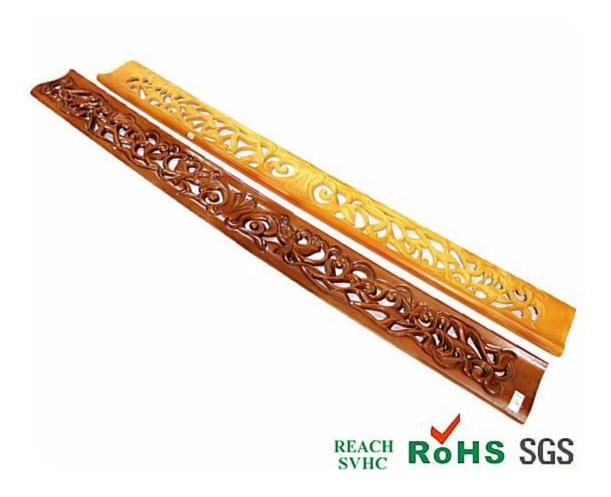

## 1. Features

PU antique door post, imitation wood furniture, carved style column, PU foam board, China polyurethane product supplier

#### Rigid foam features:

- 1. High strength, light weight, good flexibility and toughness;
- 2. The insulation effect is good, no distortion, no shedding, durable and strong;
- 3. Has the characteristics of wood, planing, nails, saws;
- 4. modeling diversification, according to customer demand, custom mold;
- 5. The surface color can be processed according to customers like the color;
- 6. wood effects: natural wood pattern effect is clear, elegant and luxurious;
- 7. Anti-flame retardant, through a special process, can reach no spontaneous combustion, no combustion of the properties;
- 8. filler reinforcement can be placed;