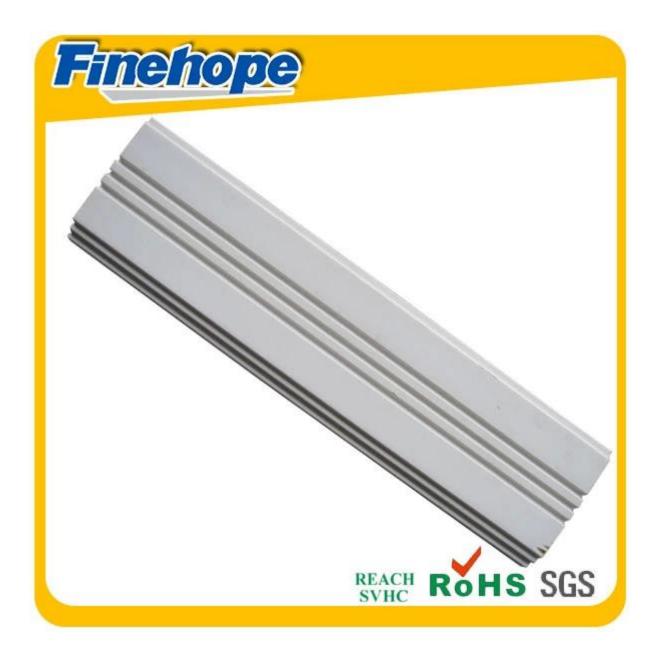

#### 1. Features

PU antique lines, decorative line board, corners, PU (polyurethane) products China production suppliers

## **Rigid foam features:**

- 1. High strength, light weight, good flexibility and toughness;
- 2. The insulation effect is good, no distortion, no shedding, durable and strong;
- 3. Has the characteristics of wood, planing, nails, saws;
- 4. modeling diversification, according to customer demand, custom mold;
- 5. The surface color can be processed according to customers like the color;
- 6. wood effects: natural wood pattern effect is clear, elegant and luxurious;
- 7. Anti-flame retardant, through a special process, can reach no spontaneous combustion, no combustion of the properties;
- 8. filler reinforcement can be placed;