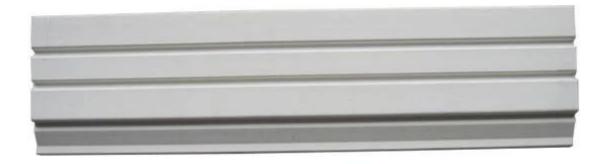

#### 1. Features

PU antique lines, decorative line board, corners, PU (polyurethane) products China production suppliers

## **Rigid foam features:**

- 1. High strength, light weight, good flexibility and toughness;
- 2. The insulation effect is good, no distortion, no shedding, durable and strong;
- 3. Has the characteristics of wood, planing, nails, saws;
- 4. modeling diversification, according to customer demand, custom mold;
- 5. The surface color can be processed according to customers like the color;
- 6. wood effects: natural wood pattern effect is clear, elegant and luxurious;
- 7. Anti-flame retardant, through a special process, can reach no spontaneous combustion, no combustion of the properties;
- 8. filler reinforcement can be placed;