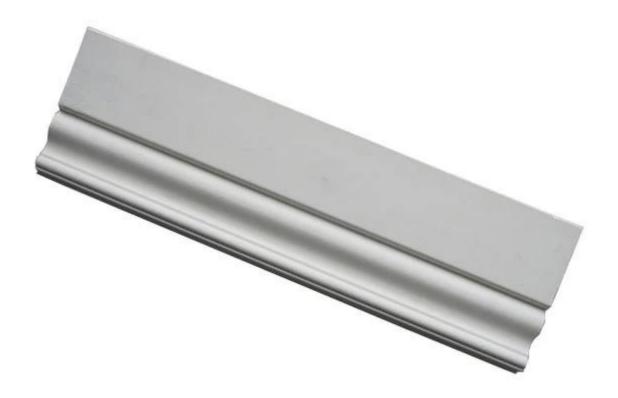

#### 1. Features

PU antique lines, decorative line board, corners, PU (polyurethane) products China production suppliers

## **Rigid foam features:**

- 1. High strength, light weight, good flexibility and toughness;
- 2. The insulation effect is good, no distortion, no shedding, durable and strong;
- 3. Has the characteristics of wood, planing, nails, saws;
- 4. modeling diversification, according to customer demand, custom mold;
- 5. The surface color can be processed according to customers like the color;
- 6. wood effects: natural wood pattern effect is clear, elegant and luxurious;
- 7. Anti-flame retardant, through a special process, can reach no spontaneous combustion, no combustion of the properties;
- 8. filler reinforcement can be placed;