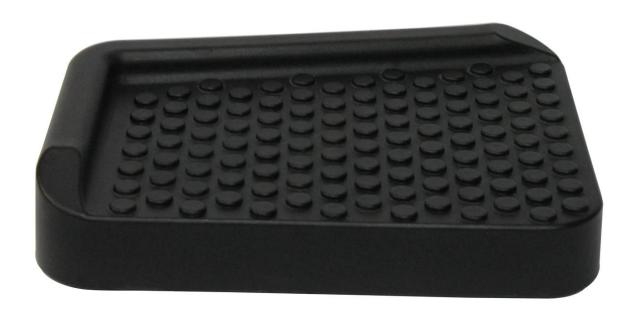

# Specification

Anti-fatigue mats are beneficial for back thigh and lower leg or foot, which offer you unique feeling from your head to your toe. Anti fatigue mat is a natural shock absorber, and it can rebound quickly to the smallest weight shift, encourage blood flow to feet, legs, and lower back. The anti fatigue mat is engineered to the optimal degree of softness to minimize the harmful, painful consequences of standing for extended periods as well as to reduce the stress and strain of standing. Anti-Fatigue Mats have been designed to promote better posture, proper circulation, muscle toning and sense of well-being. In addition, the Mats reduce the fatigue and discomfort associated with the stress and strain of long term or static standing.

| 1  | material       | Polyurethane ( PU ), an advanced and trustworthy material,                                    |
|----|----------------|-----------------------------------------------------------------------------------------------|
| 2  | моо            | 100pcs                                                                                        |
| 3  | size           | as your requirement                                                                           |
| 4  | technical      | hand-made and machinery                                                                       |
| 5  | finished       | PU self-skin                                                                                  |
| 6  | payment term   | тл                                                                                            |
| 7  | packing        | Normal export corrugated carton as per clients' request                                       |
| 8  | usage          | Noor mat, kitchen mat                                                                         |
| 9  | Custom service | Dimension, material, style all can be custom made                                             |
| 10 | delivery time  | 40 days after receiving the deposit                                                           |
| 11 | remarks        | Your satisfaction is our greatest affirmation and if you have any problems please contact us. |