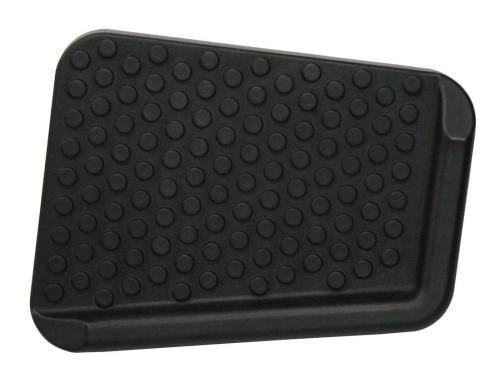

# Specification

Anti-fatigue mats are beneficial for back thigh and lower leg or foot, which offer you unique feeling from your head to your toe. Anti fatigue mat is a natural shock absorber, and it can rebound quickly to the smallest weight shift, encourage blood flow to feet, legs, and lower back. The anti fatigue mat is engineered to the optimal degree of softness to minimize the harmful, painful consequences of standing for extended periods as well as to reduce the stress and strain of standing. Anti-Fatigue Mats have been designed to promote better posture, proper circulation, muscle toning and sense of well-being. In addition, the Mats reduce the fatigue and discomfort associated with the stress and strain of long term or static standing.

| 1  | material       | Polyurethane ( PU ), an advanced and trustworthy material,                                    |
|----|----------------|-----------------------------------------------------------------------------------------------|
| 2  | моо            | 100pcs                                                                                        |
| 3  | size           | as your requirement                                                                           |
| 4  | technical      | hand-made and machinery                                                                       |
| 5  | finished       | PU self-skin                                                                                  |
| 6  | payment term   | тл                                                                                            |
| 7  | packing        | Normal export corrugated carton as per clients' request                                       |
| 8  | usage          | Noor mat, kitchen mat                                                                         |
| 9  | Custom service | Dimension, material, style all can be custom made                                             |
| 10 | delivery time  | 40 days after receiving the deposit                                                           |
| 11 | remarks        | Your satisfaction is our greatest affirmation and if you have any problems please contact us. |