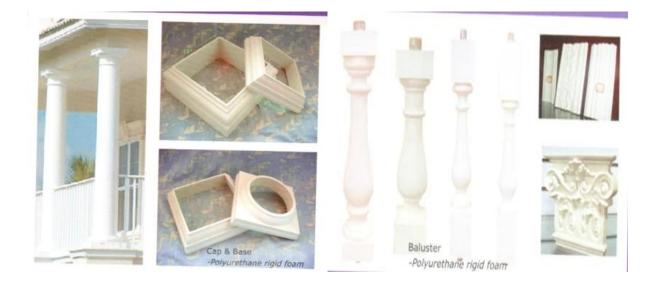

pcs                                                     |
| 3  | size           | as your requirement                                        |
| 4  | technical      | hand-made and machinery                                    |
| 5  | finished       | PU self-skin                                               |
| 6  | payment term   | тл                                                         |
| 7  | packing        | Normal export corrugated carton as per clients' request    |
| 8  | usage          | polyurethane baluster,balustrade for deck and house ect    |
| 9  | Custom service | Dimension, material, style all can be custom made          |
| 10 | delivery time  | 40 days after receiving the deposit                        |

## **Products applications**



# **Products applications**



### **Our company**

Finehope was founded in 2002 and the number of workers is more than 100, and the number of management group is 41 with the average age of 32. The company has a modern factory with an area of 7000 square meters, and it also has an office building with an area of 1000 square meters which combines modern and classical styles.











# Quality control



# Material Research and Develop Polyether type Polye





### Certifications











### 1. What are the advantages of choosing Finehope?

- 1. 1. Product quality assurance, delivery guarantee, good after-sales service
- 2. 2. Cost-effective, fast development efficiency, professional operation with integrity
- 3. 3. Finehope will conduct all testing analysis and then work out testing standards to reduce quality st