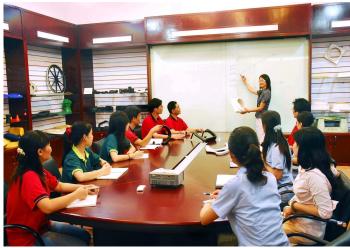

### **Our company**

Finehope was founded in 2002 and the number of workers is more than 100, and the number of management group is 41 with the average age of 32. The company has a modern factory with an area of 7000 square meters, and it also has an office building with an area of 1000 square meters which combines modern and classical styles.