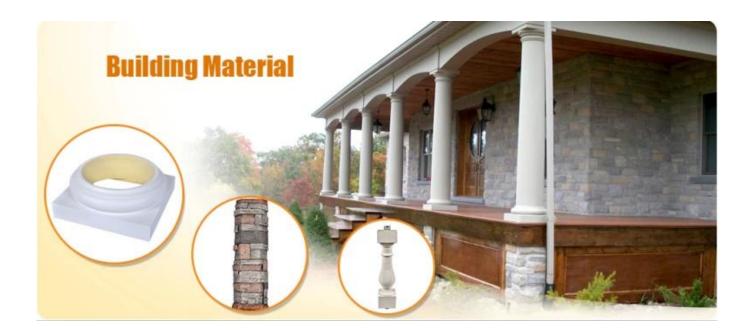

## Specification

Polyurethane(PU) materials has been widely used for interior decoration and the public decoration. Such as Houses, villas, hotels, night clubs, dancing halls, bars, clothing shops, building offices, conference halls, church etc. Different from wood or plaster, PU molding do not saturate, leak, deform or detach, it's durable and easy to clean and maintain. And it can last longer than MDF or wood mouldings.

| 1  | material       | Polyurethane ( PU ), an advanced and trustworthy material, |
|----|----------------|------------------------------------------------------------|
| 2  | моо            | 100pcs                                                     |
| 3  | size           | as your requirement                                        |
| 4  | technical      | hand-made and machinery                                    |
| 5  | finished       | PU self-skin                                               |
| 6  | payment term   | тл                                                         |
| 7  | packing        | Normal export corrugated carton as per clients' request    |
| 8  | usage          | polyurethane baluster,balustrade for deck and house ect    |
| 9  | Custom service | Dimension, material, style all can be custom made          |
| 10 | delivery time  | 40 days after receiving the deposit                        |