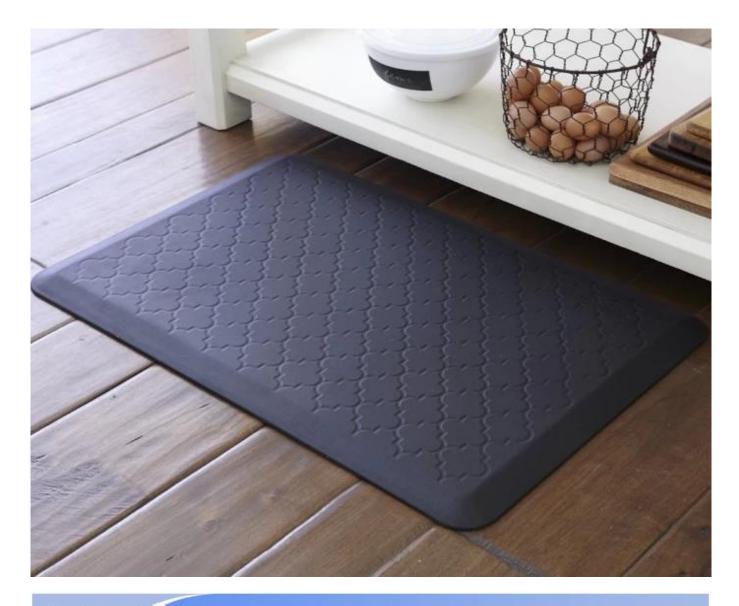

### Feature:

- 1. <u>Waterproof, anti-bacteria, non-slip, self-skinning, fireproof</u>
- 3. Soft, comfortable, anti-fatigue, multi-purpose, anti fatigue, anti-corrosion
- 4. Anticorrosion, damp-proof, anti-crack, mothproof, anti-ultraviolet
- 5. No radiation, non-toxic and eco-friendly

## Specification

Anti-fatigue mats are beneficial for back thigh and lower leg or foot, which offer you unique feeling from your head to your toe. Anti fatigue mat is a natural shock absorber, and it can rebound quickly to the smallest weight shift, encourage blood flow to feet, legs, and lower back. The anti fatigue mat is engineered to the optimal degree of softness to minimize the harmful, painful consequences of standing for extended periods as well as to reduce the stress and strain of standing. An