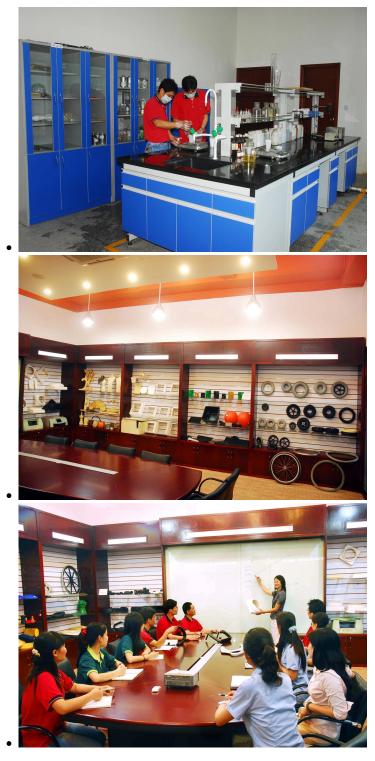

# Quality Management

# Material Research and Develop

Through the continuous push, maintenance and periodic review for the quality management system of ISO9001, ISO/TS 16949, to ensure the system works sufficiently, appropriately and effectively.
Five core tools of ISO/TS 16949 : APQP, FMEA, MSA, SPC and PPAP. The effective use of these five core tools can make our quality control and overall management level improved greatly, finally to meet the requirements of customer.