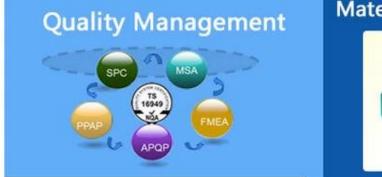

# Quality control

## Material Research and Develop

Through the continuous push, maintenance and periodic review for the quality management system of ISO9001, ISO/TS 16949, to ensure the system works sufficiently, appropriately and effectively.
Five core tools of ISO/TS 16949 : APQP, FMEA, MSA, SPC and PPAP. The effective use of these five core tools can make our quality control and overall management level improved greatly, finally to meet the requirements of customer.