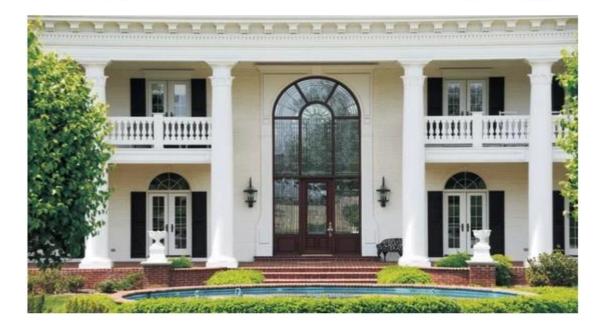

## Specification

Polyurethane(PU) materials has been widely used for interior decoration and the public decoration. Such as Houses, villas, hotels, night clubs, dancing halls, bars, clothing shops, building offices, conference halls, church etc. Different from wood or plaster, PU molding do not saturate, leak, deform or detach, it's durable and easy to clean and maintain. And it can last longer than MDF or wood mouldings.