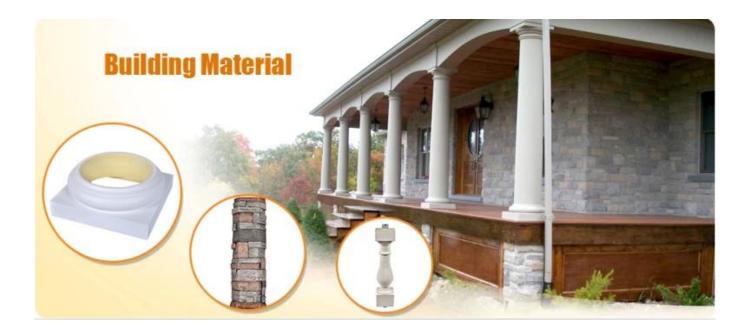

## Specification

Polyurethane(PU) materials has been widely used for interior decoration and the public decoration. Such as Houses, villas, hotels, night clubs, dancing halls, bars, clothing shops, building offices, conference halls, church etc. Different from wood or plaster, PU molding do not saturate, leak, deform or detach, it's durable and easy to clean and maintain. And it can last longer than MDF or wood mouldings.