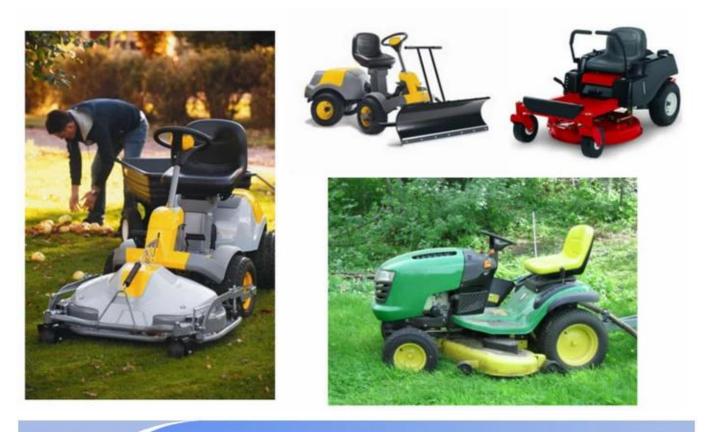

|
| The size         | L * W * H (mm): 431 * 429 * 63                                                                |
| Packaging        | Each plastic bag and then into a standard carton                                              |
| Terms of payment | 30% T / T in advance before shipment 70%                                                      |
| Minimum order    | 1,000                                                                                         |
| Port             | Xiamen                                                                                        |
| Certification    | REACH, RoHS                                                                                   |

## **Products applications**





## Our company

Finehope was founded in 2002 and the number of the workers is more than 100 and the number of management team 41 The average age of 32.The company has a modern factory with an area of 7000 square meters, and also has office building area of 1000 square meters which combines modern and classical styles.



Certifications



# Quality control





## FAQ

#### 1. Why You choose Finehope?

Finehope is the most professional manufacturer of PU China, which has a professional R & amp; Amp; D team, advanced production PU equipment and professional testing equipment and perfect quality management System. We have 12 years of experience in cooperation with the cat, FIAT, TVH, GGP and other famous enterprises. We provide them with one-stop service from R & amp; Amp; D to production