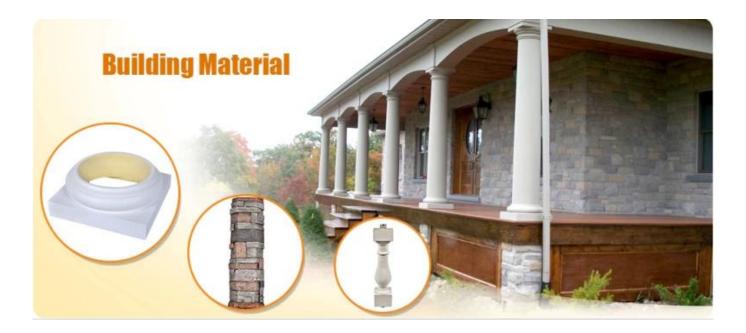

## Specification

Polyurethane(PU) materials has been widely used for interior decoration and the public decoration. Such as Houses, villas, hotels, night clubs, dancing halls, bars, clothing shops, building offices, conference halls, church etc. Different from wood or plaster, PU molding do not saturate, leak, deform or detach, it's durable and easy to clean and maintain. And it can last longer than MDF or wood mouldings.

## Feature:

- 1. Waterproof, anti-bacteria, non-slip, fireproof
- 2. Light weight, green product, easy installation
- $3. \ \ \, \underline{\text{Durable, eco-friendly, sturdy surface, heat insulation}}$
- 4. Anticorrosion, damp-proof, anti-crack, mothproof, anti-ultraviolet
- 5. No radiation, non-toxic and eco-friendly