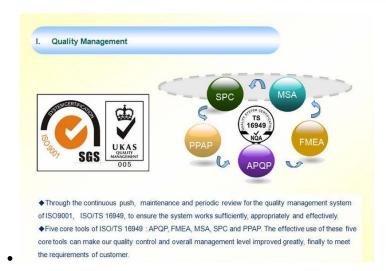

# **Quality control**

## 2. What are the differences between Finehope and domestic peers?

- 1. 1. Quality assurance: advanced product quality planning(APQP).
- 2. 2. Finehope has rich experience in serving international large enterprises.
- 3. 3. Has professional scientific research team of polyurethane material.
- 4. 4. Has independent design, manufacturing and innovation ability of production equipment and molds.
- 5. 5. Has engineer team who is responsible for the quality assurance system and quality control.