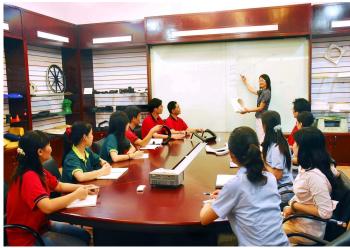

# Our company

Finehope was founded in 2002 and the number of workers is more than 100, and the number of management group is 41 with the average age of 32. The company has a modern factory with an area of 7000 square meters, and it also has an office building with an area of 1000 square meters which combines modern and classical styles.