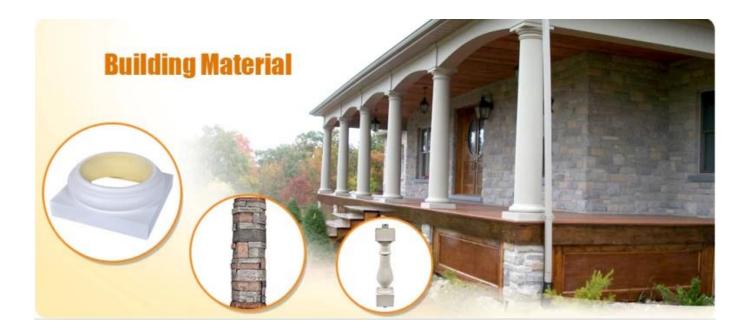

# Specification

Polyurethane(PU) materials has been widely used for interior decoration and the public decoration. Such as Houses, villas, hotels, night clubs, dancing halls, bars, clothing shops, building offices, conference halls, church etc. Different from wood or plaster, PU molding do not saturate, leak, deform or detach, it's durable and easy to clean and maintain. And it can last longer than MDF or wood mouldings.

| 1  | material       | Polyurethane balusters, stair balustrade, outdoor handrails, stair components, indoor stair railing |
|----|----------------|-----------------------------------------------------------------------------------------------------|
| 2  | моо            | 100pcs                                                                                              |
| 3  | size           | as your requirement                                                                                 |
| 4  | technical      | hand-made and machinery                                                                             |
| 5  | finished       | PU self-skin                                                                                        |
| 6  | payment term   | π                                                                                                   |
| 7  | packing        | Normal export corrugated carton as per clients' request                                             |
| 8  | usage          | polyurethane baluster,balustrade for deck and house ect                                             |
| 9  | Custom service | Dimension, material, style all can be custom made                                                   |
| 10 | delivery time  | 40 days after receiving the deposit                                                                 |
| 11 | remarks        | Your satisfaction is our greatest affirmation and if you have any problems please contact us.       |