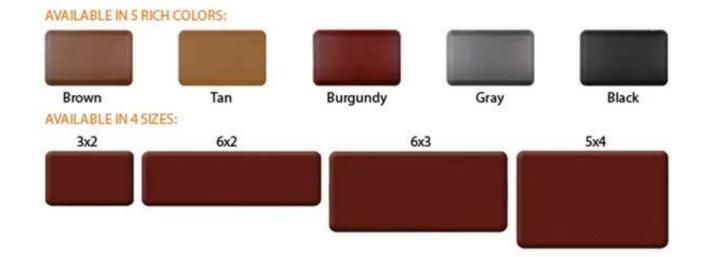

| 1 | material  | Polyurethane best kitchen floor mat, standing mats for kitchen, mats for the home, best anti fatigue floor mats, anti slip stair mats |
|---|-----------|---------------------------------------------------------------------------------------------------------------------------------------|
| 2 | моq       | 100pcs                                                                                                                                |
| 3 | size      | as your requirement                                                                                                                   |
| 4 | technical | hand-made and machinery                                                                                                               |

| 5  | finished       | PU self-skin                                                                                  |
|----|----------------|-----------------------------------------------------------------------------------------------|
| 6  | payment term   | π                                                                                             |
| 7  | packing        | Normal export corrugated carton as per clients' request                                       |
| 8  | usage          | floor mat, kitchen mat                                                                        |
| 9  | Custom service | Dimension, material, style all can be custom made                                             |
| 10 | delivery time  | 40 days after receiving the deposit                                                           |
| 11 | remarks        | Your satisfaction is our greatest affirmation and if you have any problems please contact us. |