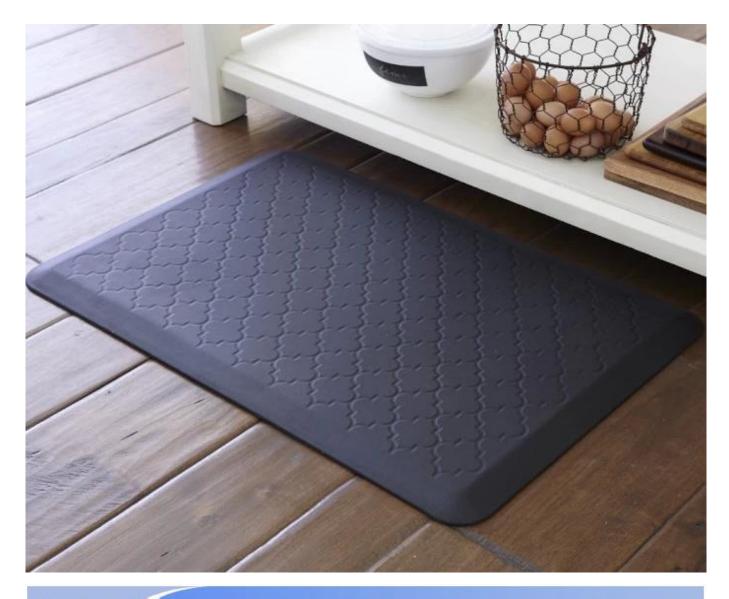

## Feature:

- 1. <u>Waterproof, anti-bacteria, non-slip, self-skinning, fireproof</u>
- 2. Easy to clean anti-slip, fireproof, good wear resistance, good shock resistance
- 3. Soft, comfortable, anti-fatigue, multi-purpose, anti fatigue, anti-corrosion
- 4. <u>Anticorrosion, damp-proof, anti-crack, mothproof, anti-ultraviolet</u>
- 5. <u>No radiation, non-toxic and eco-friendly</u>

## Specification

Anti-fatigue mats are beneficial for back thigh and lower leg or foot, which offer you unique feeling from your head to your toe. Anti fatigue mat is a natural shock absorber, and it can rebound quickly to the smallest weight shift, encourage blood flow to feet, legs, and lower back. The anti fatigue mat is engineered to the optimal degree of softness to minimize the harmful, painful consequences of standing for extended periods as well as to reduce the stress and strain of standing. Anti-Fatigue Mats have been designed to promote better posture, proper circulation, muscle toning and sense of well-being. In addition, the Mats reduce the fatigue and discomfort associated with the stress and strain of long term or static standing.

| 1 | material  | Polyurethane best kitchen floor mat, standing mats for kitchen, mats for the home, best anti fatigue floor mats, anti slip stair mats |
|---|-----------|---------------------------------------------------------------------------------------------------------------------------------------|
| 2 | моq       | 100pcs                                                                                                                                |
| 3 | size      | as your requirement                                                                                                                   |
| 4 | technical | hand-made and machinery                                                                                                               |

| 5  | finished       | PU self-skin                                                                                  |
|----|----------------|-----------------------------------------------------------------------------------------------|
| 6  | payment term   | π                                                                                             |
| 7  | packing        | Normal export corrugated carton as per clients' request                                       |
| 8  | usage          | floor mat, kitchen mat                                                                        |
| 9  | Custom service | Dimension, material, style all can be custom made                                             |
| 10 | delivery time  | 40 days after receiving the deposit                                                           |
| 11 | remarks        | Your satisfaction is our greatest affirmation and if you have any problems please contact us. |