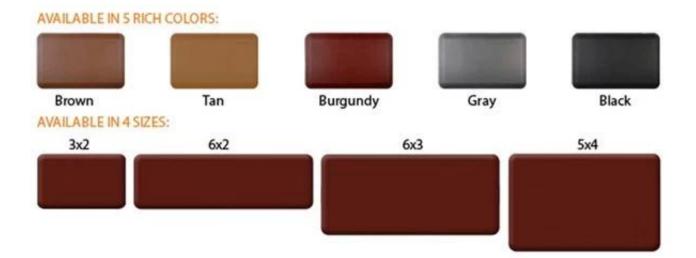

| 1 |           | Polyurethane floor mat, bathroom mats, kitchen mat, anti slip mat, foam mat |
|---|-----------|-----------------------------------------------------------------------------|
| 2 | моо       | 100pcs                                                                      |
| 3 | size      | as your requirement                                                         |
| 4 | technical | hand-made and machinery                                                     |

| 5  | finished       | PU self-skin                                                                                  |   |
|----|----------------|-----------------------------------------------------------------------------------------------|---|
| 6  | payment term   | т                                                                                             | l |
| 7  | packing        | Normal export corrugated carton as per clients' request                                       | l |
| 8  | usage          | floor mat, kitchen mat                                                                        | l |
| 9  | Custom service | Dimension, material, style all can be custom made                                             | l |
| 10 | delivery time  | 40 days after receiving the deposit                                                           | l |
| 11 |                | Your satisfaction is our greatest affirmation and if you have any problems please contact us. |   |