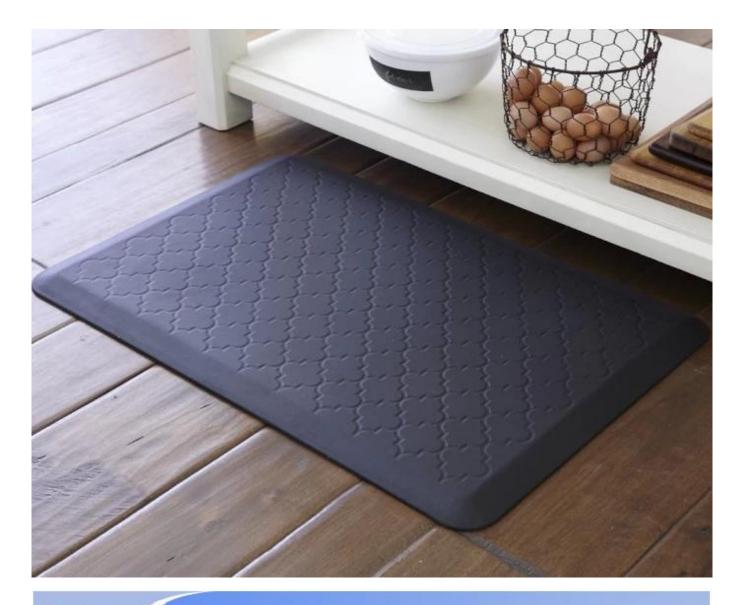

### Feature:

- 1. Waterproof, anti-bacteria, non-slip, self-skinning, fireproof
- 2. Easy to clean anti-slip, fireproof, good wear resistance, good shock resistance
- 3. Soft, comfortable, anti-fatigue, multi-purpose, anti fatigue, anti-corrosion
- 4. Anticorrosion, damp-proof, anti-crack, mothproof, anti-ultraviolet
- 5. No radiation, non-toxic and eco-friendly

## Specification

Anti-fatigue mats are beneficial for back thigh and lower leg or foot, which offer you unique feeling from your head to your toe. Anti fatigue mat is a natural shock absorber, and it can rebound quickly to the smallest weight shift, encourage blood flow to feet, legs, and lower back. The anti fatigue mat is engineered to the optimal degree of softness to minimize the harmful, painful consequences of standing f