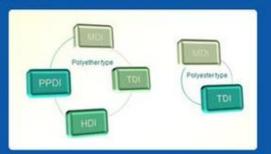

## II. Material Research and Develop

◆Under a professional PU material R&D team, the products that has been put into production include MDI, TDI, HDI and PPDI etc polyether and polyester system formula, which covering all PU systems formula.