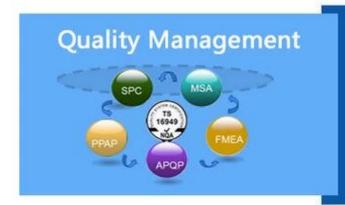

# Material Research and Develop

- ◆Through the continuous push, maintenance and periodic review for the quality management system of ISO9001, ISO/TS 16949, to ensure the system works sufficiently, appropriately and effectively.
- ◆ Five core tools of ISO/TS 16949 : APQP, FMEA, MSA, SPC and PPAP. The effective use of these five core tools can make our quality control and overall management level improved greatly, finally to meet the requirements of customer.