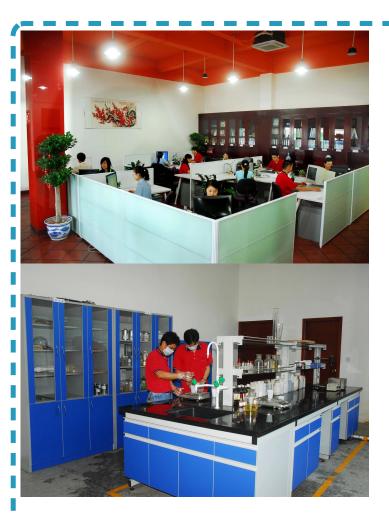

## **Our company**

Finehope was founded in 2002 and the number of workers is more than 100, and the number of management group is 41 with the average age of 32. The company has a modern factory with an area of 7000 square meters, and it also has an office building with an area of 1000 square meters which combines modern and classical styles.

Quality control