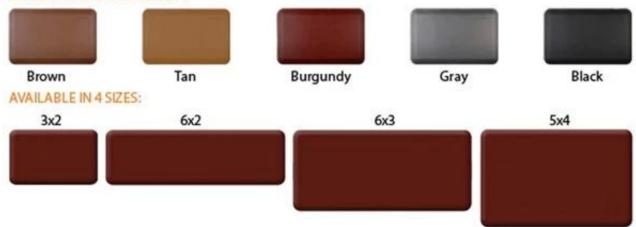

| 1 |              | Polyurethane ( PU ), an advanced and trustworthy material, |
|---|--------------|------------------------------------------------------------|
| 2 | моо          | 100pcs                                                     |
| 3 | size         | as your requirement                                        |
| 4 | technical    | hand-made and machinery                                    |
| 5 | finished     | PU self-skin                                               |
| 6 | payment term | тл                                                         |

| 7  | packing       | Normal export corrugated carton as per clients' request                                       |
|----|---------------|-----------------------------------------------------------------------------------------------|
| 8  | usage         | floor mat, kitchen mat                                                                        |
| 9  |               | Dimension, material, style all can be custom made                                             |
| 10 | delivery time | 40 days after receiving the deposit                                                           |
| 11 | remarks       | Your satisfaction is our greatest affirmation and if you have any problems please contact us. |