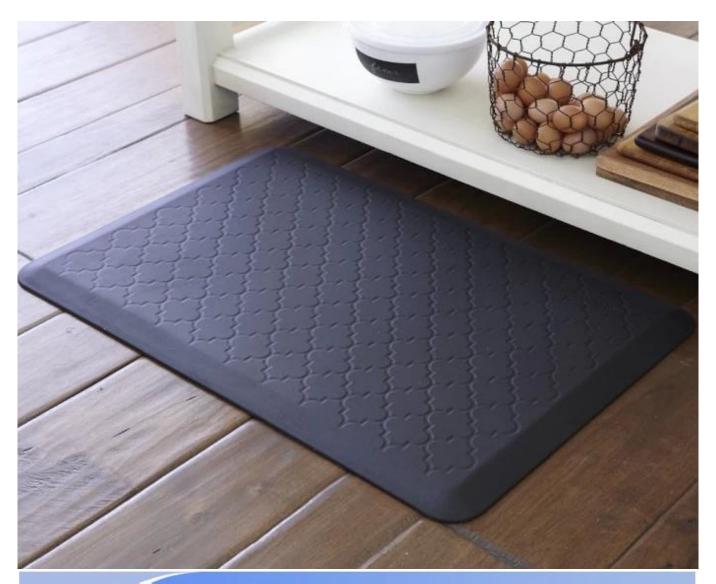

### Specification

Anti-fatigue mats are beneficial for back thigh and lower leg or foot, which offer you unique feeling from your head to your toe. Anti fatigue mat is a natural shock absorber, and it can rebound quickly to the smallest weight shift, encourage blood flow to feet, legs, and lower back. The anti fatigue mat is engineered to the optimal degree of softness to minimize the harmful, painful consequences of standing for extended periods as well as to reduce the stress and strain of standing. Anti-Fatigue Mats have been designed to promote better posture, proper circulation, muscle toning and sense of well-being. In addition, the Mats reduce the fatigue and discomfort associated with the stress and strain of long term or static standing.