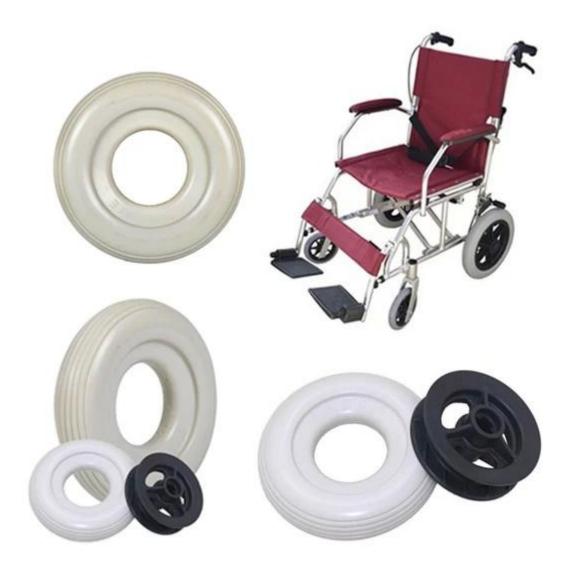

## 2, the product uses

## PU solid tire series products are widely used in:

Inflation free tyre: wheelchair car, electric cars, scooter, trolleys, baby stroller, depot, old car, industrial and mining vehicles, electric cars, electric scooter, lawn mower, golf cart, luggage wheel, airport baggage car products.