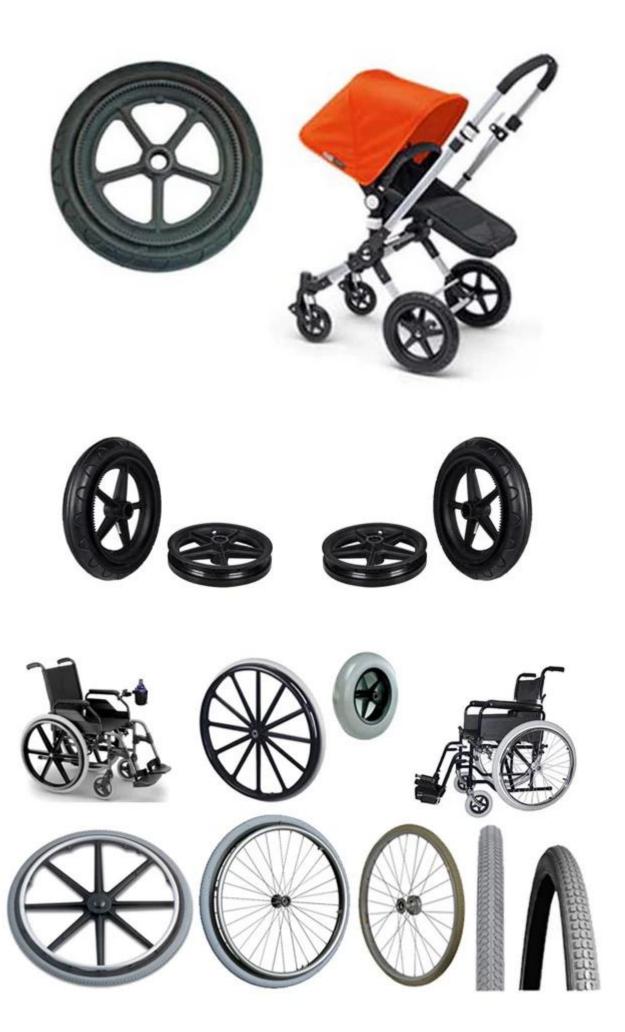

## 2, the product uses

## PU solid tire series products are widely used in:

Inflation free tyre: wheelchair car, electric cars, scooter, trolleys, baby stroller, depot, old car, industrial and mining vehicles, electric cars, electric scooter, lawn mower, golf cart, luggage wheel, airport baggage car products.