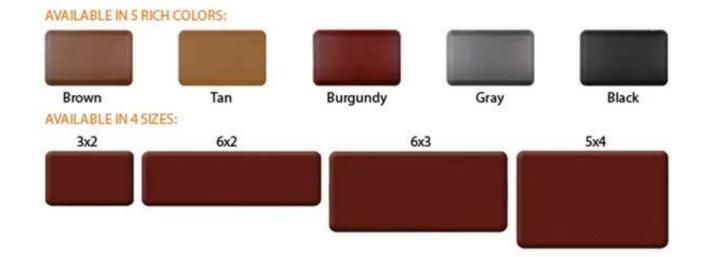

| 1 | material  | Polyurethane kitchen non slip mats, kitchen foot mat, kitchen cushion mats, foot mat for home, cushion kitchen mat |  |
|---|-----------|--------------------------------------------------------------------------------------------------------------------|--|
| 2 | моq       | 100pcs                                                                                                             |  |
| 3 | size      | as your requirement                                                                                                |  |
| 4 | technical | hand-made and machinery                                                                                            |  |

| 5  | finished     | PU self-skin                                                                                  |
|----|--------------|-----------------------------------------------------------------------------------------------|
| 6  | payment term | π                                                                                             |
| 7  | packing      | Normal export corrugated carton as per clients' request                                       |
| 8  | usage        | floor mat, kitchen mat                                                                        |
| 9  |              | Dimension, material, style all can be custom made                                             |
| 10 |              | 40 days after receiving the deposit                                                           |
| 11 | remarks      | Your satisfaction is our greatest affirmation and if you have any problems please contact us. |