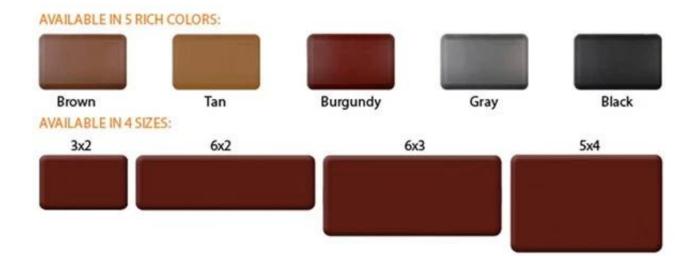

| 1 | material  | Polyurethane foot mat for home, comfort mats kitchen, comfort kitchen floor mats, anti slip mat for kitchen, kitchen anti slip mats |
|---|-----------|-------------------------------------------------------------------------------------------------------------------------------------|
| 2 | моо       | 100pcs                                                                                                                              |
| 3 | size      | as your requirement                                                                                                                 |
| 4 | technical | hand-made and machinery                                                                                                             |

| 5  | finished       | PU self-skin                                                                                  |  |
|----|----------------|-----------------------------------------------------------------------------------------------|--|
| 6  | payment term   | τπ                                                                                            |  |
| 7  | packing        | Normal export corrugated carton as per clients' request                                       |  |
| 8  | usage          | floor mat, kitchen mat                                                                        |  |
| 9  | Custom service | Dimension, material, style all can be custom made                                             |  |
| 10 |                | 40 days after receiving the deposit                                                           |  |
| 11 | remarks        | Your satisfaction is our greatest affirmation and if you have any problems please contact us. |  |