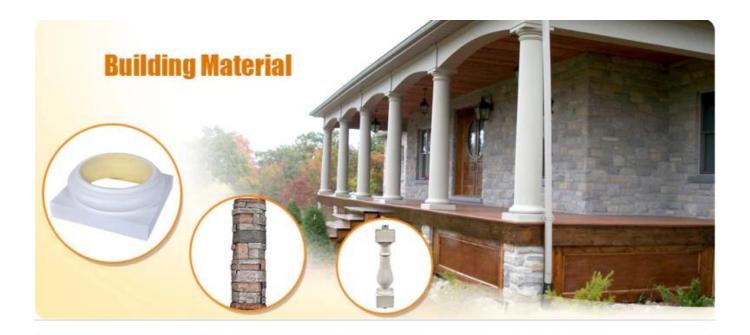

# Specification

Polyurethane(PU) materials has been widely used for interior decoration and the public decoration. Such as Houses, villas, hotels, night clubs, dancing halls, bars, clothing shops, building offices, conference halls, church etc. Different from wood or plaster, PU molding do not saturate, leak, deform or detach, it's durable and easy to clean and maintain. And it can last longer than MDF or wood mouldings.