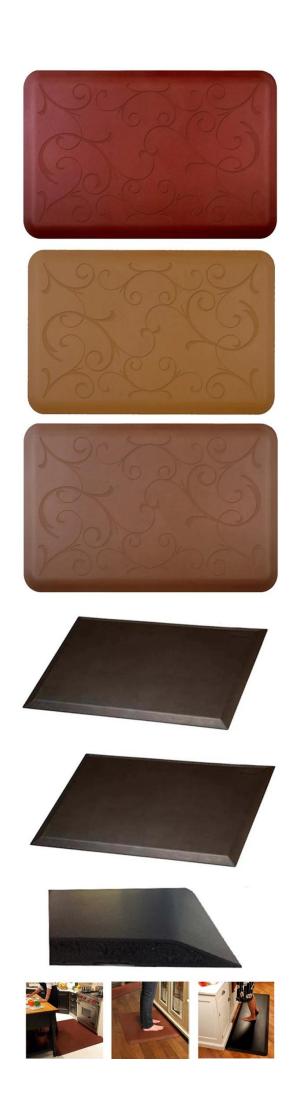

# Polyurethane integral skin suppliers office anti fatigue mat for standing desk

#### Since a skin foam characteristics:

- 1. Low density, light weight, no smell, the surface texture of leather, one piece no difference.
- 2. The high impact resistance, wear resistance, permanently elastic
- 3. waterproof, crack, anti-UV, anti-distortion, anti-aging;
- 4. Surface easy to color, easy to color the whole, are environmentally friendly products;
- 5. hardness with customer requirements modulation;
- 6. Can be made into any shape, it can be placed in reinforcing filler, light weight, easy to install;

#### Since a soft leather products are widely used:

- 1. Automotive: bumper, steering wheel, armrest mats, car head cushions, shift lever, fenders, overcast flow plate, the instrument panel, air filter, bicycle seat, tractors, off-road vehicles cushion, reaction injection molding products Wait;
- 2. sports equipment: fitness equipment cushion, backrest, kneeling pads, grips, pedals, bicycle saddles, sports kneepad and so on;
- 3. Medical devices: one piece dental chairs, surgical table tops edge, hanging racks, wheelchair armrests;
- 4. Household items: armrest mats, chair legs, decorative items;
- 5. Other Uses: toys, packaging;