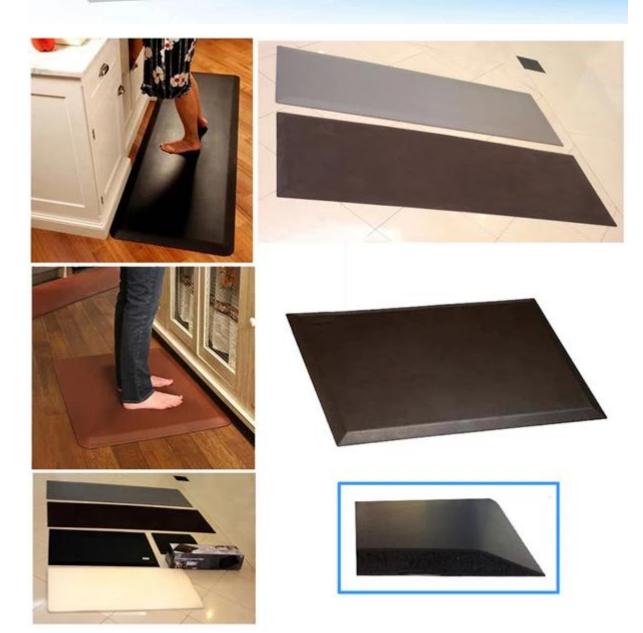

# Polyurethane integral skin suppliers office anti fatigue mat for standing desk

#### Since a skin foam characteristics:

- 1. Low density, light weight, no smell, the surface texture of leather, one piece no difference.
- 2. The high impact resistance, wear resistance, permanently elastic
- 3. waterproof, crack, anti-UV, anti-distortion, anti-aging;
- 4. Surface easy to color, easy to color the whole, are environmentally friendly products;
- 5. hardness with customer requirements modulation;
- 6. Can be made into any shape, it can be placed in reinforcing filler, light weight, easy to install;

#### Since a soft leather products are widely used:

- 1. Automotive: bumper, steering wheel, armrest mats, car head cushions, shift lever, fenders, overcast flow plate, the instrument panel, air filter, bicycle seat, tractors, off-road vehicles cushion, reaction injection molding products Wait;
- 2. sports equipment: fitness equipment cushion, backrest, kneeling pads, grips, pedals, bicycle saddles, sports kneepad and so on;
- 3. Medical devices: one piece dental chairs, surgical table tops edge, hanging racks, wheelchair armrests;
- 4. Household items: armrest mats, chair legs, decorative items;
- 5. Other Uses: toys, packaging;