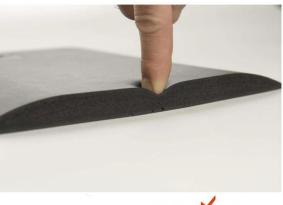

## (Finehope的样态测试) ・ <u>制试试程照片3</u>

- 用手指在产品来出,注水中间接过,直至产品来的没有丝长; (截在30次时,Finahopa将品1ml污水几乎没有被吸收到产品内部
- 0

- 测试过程

# (Finehope的科品例试) ・ <u>別认过程限月4</u>

用于新品产品来面,污水中间推住,直至产品表面没有红木; (截亚480次时,Finahapa将石1m1污水几于没有被吸收到产品内部。同时简吸回污水。 仍然还有这m1)

Finehope采用难理米性的高密度结皮发泡聚氨酸材料,表皮密度高于市面上 其他工厂地垫的表皮密度,泡孔结构更具优整,因此防水性能更具优越。