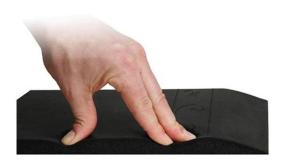

## (Finehope的样态测试) ・ <u>制试试程照片3</u>

- 用手指在产品来出,注水中间接过,直至产品来的没有丝长; (截在30次时,Finahopa将品1ml污水几乎没有被吸收到产品内部
- 0

- 测试过程

# (Finehope的科品例试) ・ <u>別认过程限月4</u>

用于新品产品来面,污水中间推住,直至产品表面没有红木; (截亚480次时,Finahapa将石1m1污水几于没有被吸收到产品内部。同时简吸回污水。 仍然还有这m1)

Finehope采用难理米性的高密度结皮发泡聚氨酸材料,表皮密度高于市面上 其他工厂地垫的表皮密度,泡孔结构更具优整,因此防水性能更具优越。