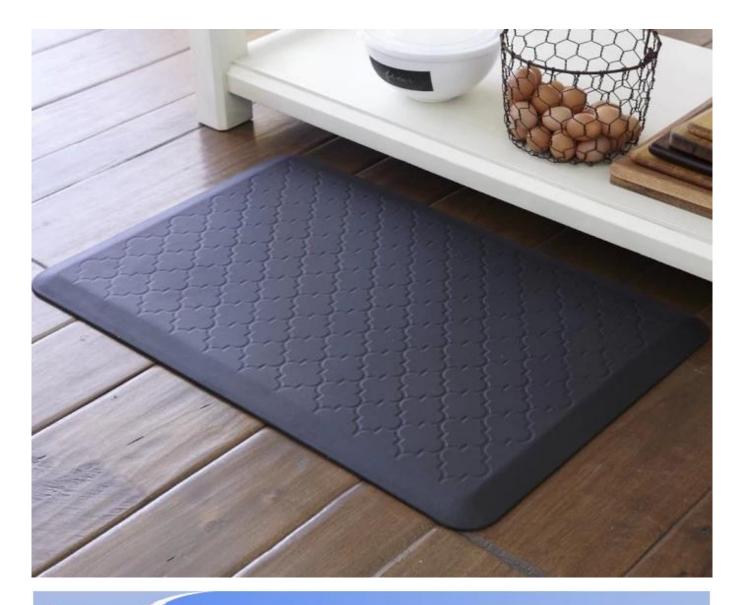

### Feature:

- 1. Waterproof, anti-bacteria, non-slip, self-skinning, fireproof
- 2. Easy to clean anti-slip, fireproof, good wear resistance, good shock resistance
- 3. Soft, comfortable, anti-fatigue, multi-purpose, anti fatigue, anti-corrosion
- ${\bf 4.} \quad {\bf \underline{Anticorrosion,\,damp\text{-}proof,\,anti\text{-}crack,\,moth proof,\,anti\text{-}ultraviolet}}$
- 5. No radiation, non-toxic and eco-friendly

## Specification

Anti-fatigue mats are beneficial for back thigh and lower leg or foot, which offer you unique feeling from your head to your toe. Anti fatigue mat is a natural shock absorber, and it can rebound quickly to the smallest weight shift, encourage blood flow to feet, legs, and lower back. The anti fatigue mat is engineered to the optimal degree of softness to minimize the harmful, painful consequences of standing for extended periods as well as to reduce the stress and strain of standing. Anti-Fatigue Mats have been designed to promote better posture, proper circulation, muscle toning and sense of well-being. In addition, the Mats reduce the fatigue and discomfort associated with the stress and strain of long term or static standing.