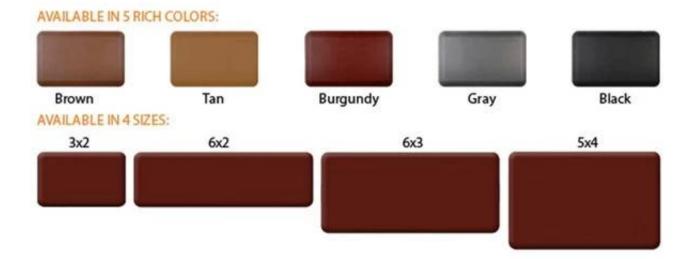

| 1 |           | Polyurethane non slip bath mats, best bath mat, small bath mat, cheap floor mats, antifatigue mat |
|---|-----------|---------------------------------------------------------------------------------------------------|
| 2 | моо       | 100pcs                                                                                            |
| 3 | size      | as your requirement                                                                               |
| 4 | technical | hand-made and machinery                                                                           |

| 5  | finished       | PU self-skin                                                                                  |
|----|----------------|-----------------------------------------------------------------------------------------------|
| 6  | payment term   | тл                                                                                            |
| 7  | packing        | Normal export corrugated carton as per clients' request                                       |
| 8  | usage          | floor mat, kitchen mat                                                                        |
| 9  | Custom service | Dimension, material, style all can be custom made                                             |
| 10 | delivery time  | 40 days after receiving the deposit                                                           |
| 11 |                | Your satisfaction is our greatest affirmation and if you have any problems please contact us. |