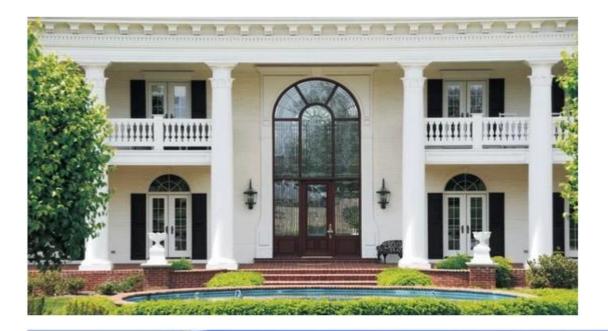

# Specification

Polyurethane(PU) materials has been widely used for interior decoration and the public decoration. Such as Houses, villas, hotels, night clubs, dancing halls, bars, clothing shops, building offices, conference halls, church etc. Different from wood or plaster, PU molding do not saturate, leak, deform or detach, it's durable and easy to clean and maintain. And it can last longer than MDF or wood mouldings.

# **Products applications**