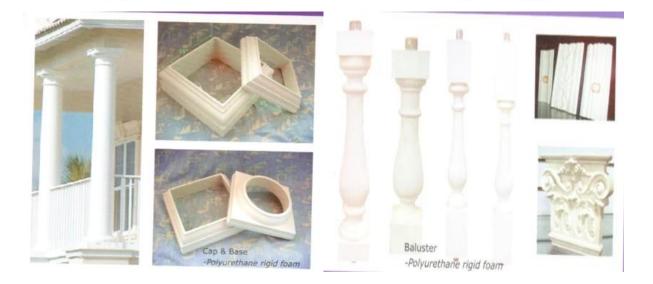

# **Products applications**

| 1  | material       | Polyurethane railing, balustrade, baluster, handrail, balustrading                            |
|----|----------------|-----------------------------------------------------------------------------------------------|
| 2  | мод            | 100pcs                                                                                        |
| 3  | size           | as your requirement                                                                           |
| 4  | technical      | hand-made and machinery                                                                       |
| 5  | finished       | PU self-skin                                                                                  |
| 6  | payment term   | τπ                                                                                            |
| 7  | packing        | Normal export corrugated carton as per clients' request                                       |
| 8  | usage          | polyurethane baluster,balustrade for deck and house ect                                       |
| 9  | Custom service | Dimension, material, style all can be custom made                                             |
| 10 | delivery time  | 40 days after receiving the deposit                                                           |
| 11 | remarks        | Your satisfaction is our greatest affirmation and if you have any problems please contact us. |