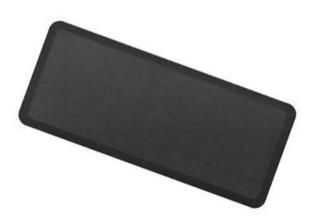

Quick Details Premium Office Anti-Slip Comfortable PU Mat Material:PU Style:Mini Pattern:Other Technics:Other Age Group:Adults Design:home use Feature:Anti-Slip, Corrosion-Resistant, Waterproof Use:Door, Floor, Kitchen Size:Customized Place of Origin:Fujian, China (Mainland) Brand Name:finehope Model Number:Customize Kitchen PU Floor Mat

Packaging Details normal export corrugated carton as per clients request Delivery Time 30 days after recieving the deposit

Polyurethane(PU) Material Customized Color Anti-midew,anti-fading Other features size Customized finished PU self-skin payment terms T/T package PE bag and carton usage Indoor&Outdoor Sample Time 10days Lead Time 40days Brand name Finehope Certificate ISO9001