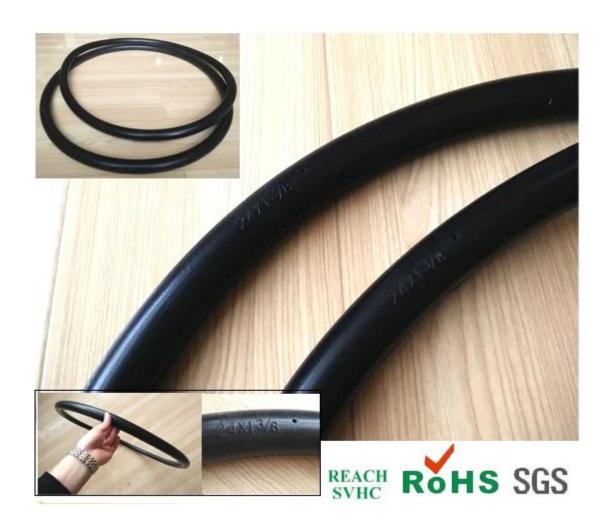

#### 1. Features

PU solid tube Solid Chinese tube factories, Chinese suppliers wheelchair car tires, Chinese factories in the PU foam lining, 22X1 3/8 24X1 3 / 8PU tires

#### **Characteristics of PU solid tires:**

- 1. No inflatable (filled PU material instead of the tube), strong bearing capacity;
- 2. Strong wear resistance, is 6 times the rubber tires.
- 3. Lightweight durable, heat resistant, cold resistant, corrosion resistance, good elasticity (minus 40 to maintain the original elasticity);
- 4. Not afraid of nail bar, explosion-proof, anti bar, long service life;
- 5. Product resistance to yellowing (3.5), anti aging, can be made into a variety of colors;
- 6. Good resilience;
- 7. Environmentally friendly products (no fluoride, no heavy metals, in accordance with REACH, ROHS), energy saving and safety, can be degraded.

## 6, we certificates

- Finehope as Huaqiao University, Xiamen University and the polyurethane product research and postgraduate training base station.
- Finehope domestic high-tech enterprises, with a number of domestic and foreign patents polyurethane intellectual invention.
- Finehope passed ISO9001 certification, Alibaba, Alibaba is also a boutique company Prudential enterprises.