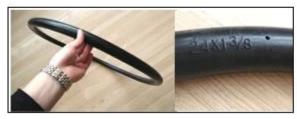

#### 1. Features

PU solid tube Solid Chinese tube factories, Chinese suppliers wheelchair car tires, Chinese factories in the PU foam lining, 22X1 3/8 24X1 3 / 8PU tires

#### **Characteristics of PU solid tires:**

- 1. No inflatable (filled PU material instead of the tube), strong bearing capacity;
- 2. Strong wear resistance, is 6 times the rubber tires.
- 3. Lightweight durable, heat resistant, cold resistant, corrosion resistance, good elasticity (minus 40 to maintain the original elasticity);
- 4. Not afraid of nail bar, explosion-proof, anti bar, long service life;
- 5. Product resistance to yellowing (3.5), anti aging, can be made into a variety of colors;
- 6. Good resilience;
- 7. Environmentally friendly products (no fluoride, no heavy metals, in accordance with REACH, ROHS), energy saving and safety, can be degraded.