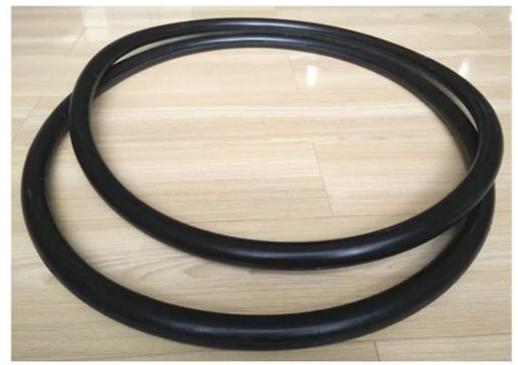

#### 1. Features

PU solid tube Solid Chinese tube factories, Chinese suppliers wheelchair car tires, Chinese factories in the PU foam lining, 22X1 3/8 24X1 3 / 8PU tires

#### **Characteristics of PU solid tires:**

- 1. No inflatable (filled PU material instead of the tube), strong bearing capacity;
- 2. Strong wear resistance, is 6 times the rubber tires.
- 3. Lightweight durable, heat resistant, cold resistant, corrosion resistance, good elasticity (minus 40 to maintain the original elasticity);
- 4. Not afraid of nail bar, explosion-proof, anti bar, long service life;
- 5. Product resistance to yellowing (3.5), anti aging, can be made into a variety of colors;
- 6. Good resilience;
- 7. Environmentally friendly products (no fluoride, no heavy metals, in accordance with REACH, ROHS), energy saving and safety, can be degraded.