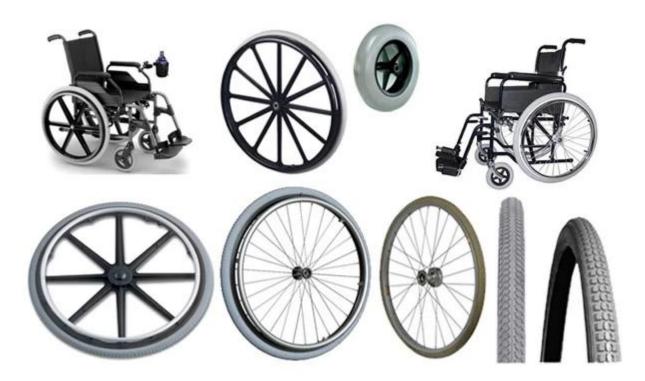

# PU solid tire series products are widely used in:

Inflation free tyre: wheelchair car, electric cars, scooter, trolleys, baby stroller, depot, old car, industrial and mining vehicles, electric cars, electric scooter, lawn mower, golf cart, luggage wheel, airport baggage car products.