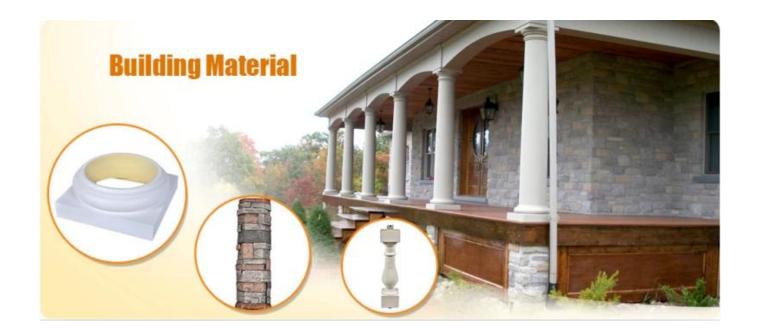

### Feature:

- 1. Waterproof, anti-bacteria, non-slip, fireproof
- 2. Light weight, green product, easy installation
- 3. <u>Durable, eco-friendly, sturdy surface, heat insulation</u>
- 4. Anticorrosion, damp-proof, anti-crack, mothproof, anti-ultraviolet
- $5. \ \underline{\text{No radiation, non-toxic and eco-friendly}}$

## Specification

Polyurethane(PU) materials has been widely used for interior decoration and the public decoration. Such as Houses, villas, hotels, night clubs, dancing halls, bars, clothing shops, building offices, conference halls, church etc. Different from wood or plaster, PU molding do not saturate, leak, deform or detach, it's durable and easy to clean and maintain. And it can last longer than MDF or wood mouldings.

| 1  | material       | Polyurethane ( PU )