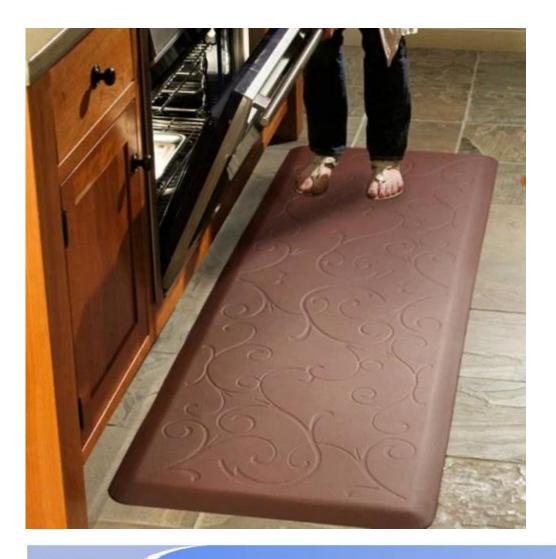

### Feature:

- 1. Waterproof, anti-microbial, anti-slip, self-skin, refractory
- 2. Abrasion resistance, slip, easy to clean the heat resistance, high impact strength
- 3. Comfortable, and flexible anti-fatigue, multi-purpose, anti-fatigue, anti-corrosion
- 4. Corrosion, anti-moisture, anti-cracking, anti-moth, anti-UV
- 5. Do not radiation, environmentally friendly non-toxic No

## Specification

Anti-fatigue mat is beneficial to the back of the thighs and legs and feet, offers from unique sense head to your toes. Anti-fatigue mats are natural shock absorbers rapidly feet slight shift rebound weight, it is possible to increase the blood flow to the legs and hips promoted. Anti-fatigue mat is harmful of standing a long time, is designed for optimal softness in order to minimize the resu