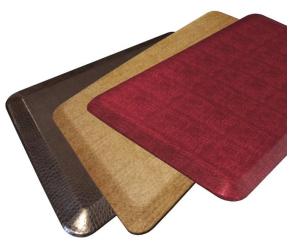

| 1     | Equipment  | Polyurethane (PU), you can trust in the major material, |
|-------|------------|---------------------------------------------------------|
| 2     | MOQ        | Hundred                                                 |
| Three | size       | As your requirement                                     |
| Four  | technology | And machine made by hand                                |
| Five  | Ready      | Self of PU leather                                      |