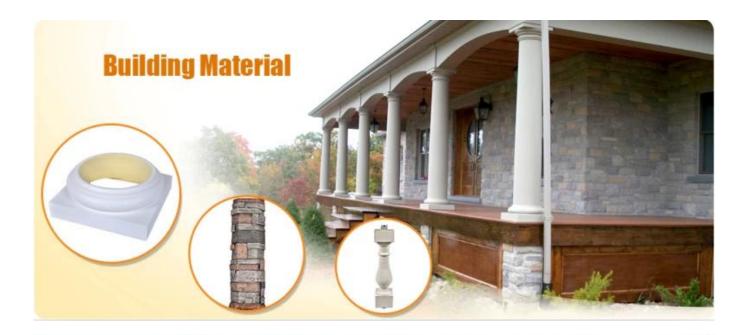

| 1  | material       | Polyurethane railing banister, hand rails, railing designs, parts of stairs, stair balustrade |
|----|----------------|-----------------------------------------------------------------------------------------------|
| 2  | моо            | 100pcs                                                                                        |
| 3  | size           | as your requirement                                                                           |
| 4  | technical      | hand-made and machinery                                                                       |
| 5  | finished       | PU self-skin                                                                                  |
| 6  | payment term   | тл                                                                                            |
| 7  | packing        | Normal export corrugated carton as per clients' request                                       |
| 8  | usage          | polyurethane baluster,balustrade for deck and house ect                                       |
| 9  | Custom service | Dimension, material, style all can be custom made                                             |
| 10 | delivery time  | 40 days after receiving the deposit                                                           |
| 11 | remarks        | Your satisfaction is our greatest affirmation and if you have any problems please contact us. |