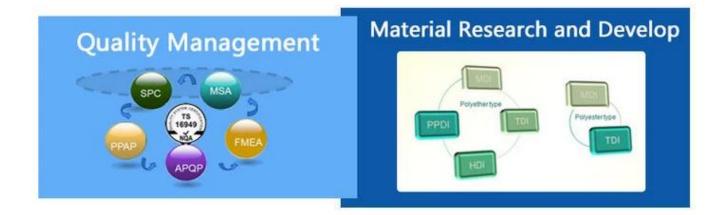

# Quality control

# III. Equipments Improvement

PU Foaming Equipment

♦ Own the ability of independent improvement for the production equipments, and independent design and R & D ability of automatic moulds and jigs, lean automatic production lines.