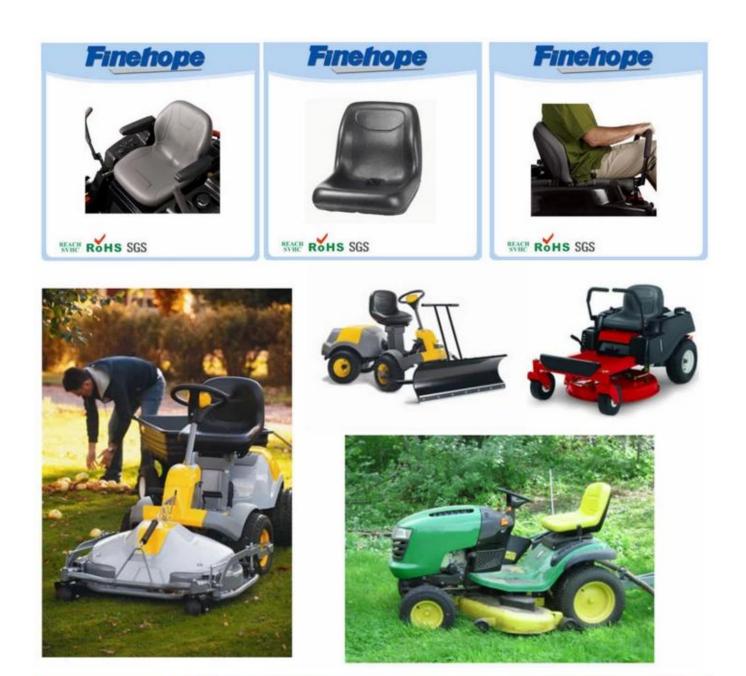

| name          | China Polyurathane products supplier tractor seat upholstery, tractor seats canada, tractor seats antique |
|---------------|-----------------------------------------------------------------------------------------------------------|
| A type of     | Water resistant lawn seats                                                                                |
| Material      | POLYURethane (PU), witaccessory iron                                                                      |
| Density       | 180-200 kg / m3                                                                                           |
| The size of   | L * W * H (mm): 431 * 429 * 63                                                                            |
| Packing       | Each plastic bag and then into a standard carton                                                          |
| Payment terms | 30% t / T before shipment 70%                                                                             |
| Minimum order | 1,000                                                                                                     |
| Port          | Xiamen                                                                                                    |
| Certification | REACH, RoHS                                                                                               |

### Feature:

China Polyurathane products supplier tractor seat upholstery, tractor seats canada, tractor seats antique:

- 1. the texture of the skin on the surface
- 2 fashion design with smooth lines
- 3 feel comfortable with ergonomics design
- 4. good elasticity
- 5. easy installation
- 6. high wear resistance
- 7 waterproof, anti-cracking, UV protection, anti-aging
- 8. low cost of production, in a single molding
- 9. protect the environment and decompose

# **Products applications**