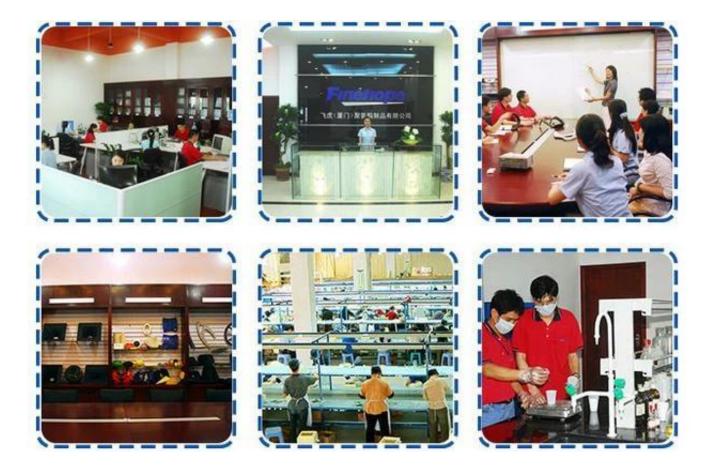

## Products applications:

**Our company:**Finehope was founded in 2002 and the number of workers is more than 100, and the number of management group is 41 with the average age of 32.The company has a modern factory with an area of 7000 square meters, and it also has an office building with an area of 1000 square meters which combines modern and classical styles.