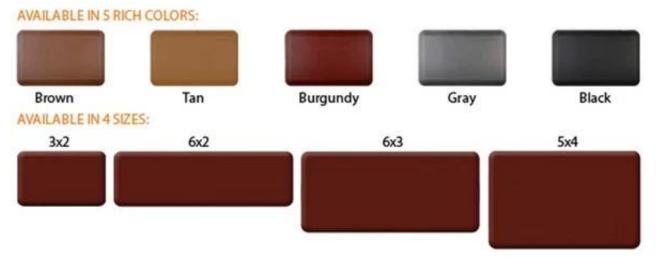

| 1  | material       | Polyurethane ( PU ), an advanced and trustworthy material,                                    |
|----|----------------|-----------------------------------------------------------------------------------------------|
| 2  | MOQ            | 100pcs                                                                                        |
| 3  | size           | as your requirement                                                                           |
| 4  | technical      | hand-made and machinery                                                                       |
| 5  | finished       | PU self-skin                                                                                  |
| 6  | payment term   | Т/Т                                                                                           |
| 7  | packing        | Normal export corrugated carton as per clients' request                                       |
| 8  | usage          | floor mat, kitchen mat                                                                        |
| 9  | Custom service | Dimension, material, style all can be custom made                                             |
| 10 | delivery time  | 40 days after receiving the deposit                                                           |
| 11 | remarks        | Your satisfaction is our greatest affirmation and if you have any problems please contact us. |