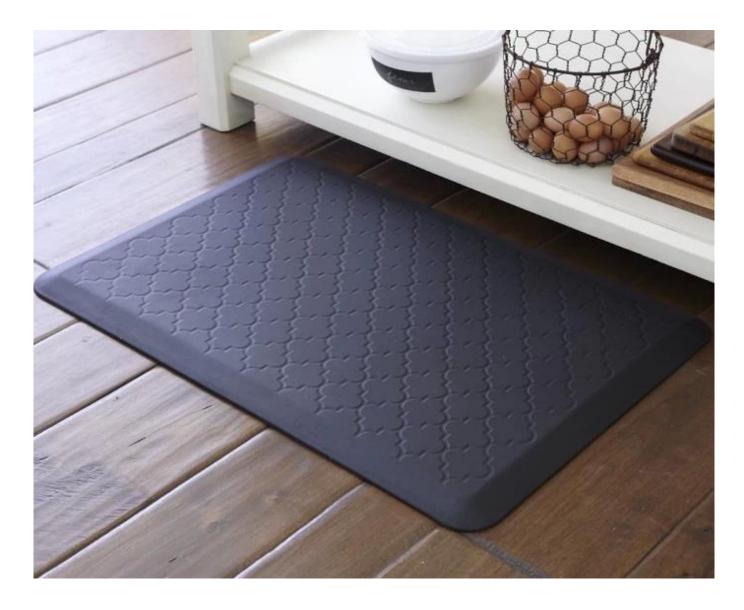

#### **Features:**

- 1. Waterproof, anti-bacteria, non-slip, self-skinning, fireproof
- 2. Easy to clean anti-slip, fireproof, good wear resistance, good shock resistance
- 3. Soft, comfortable, anti-fatigue, multi-purpose, anti fatigue, anti-corrosion
- 4. Anticorrosion, damp-proof, anti-crack, mothproof, anti-ultraviolet
- 5. No radiation, non-toxic and eco-friendly

## **Specification:**

Anti-fatigue mats are beneficial for back thigh and lower leg or foot, which offer you unique feeling from your head to your toe. Anti fatigue mat is a natural shock absorber, and it can rebound quickly to the smallest weight shift, encourage blood flow to feet, legs, and lower back. The anti fatigue mat is engineered to the optimal degree of softness to minimize the harmful, painful consequences of