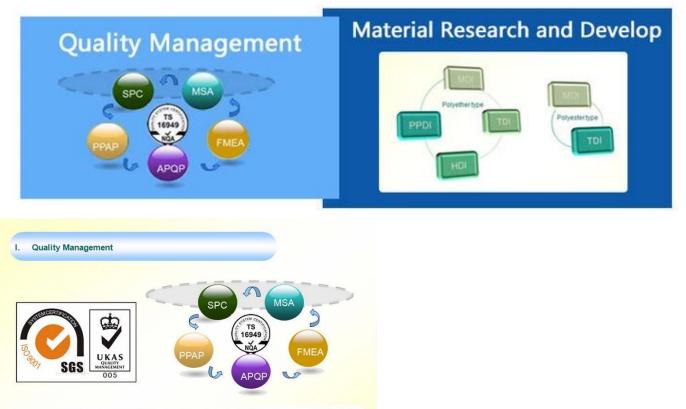

## Quality control:

Through the continuous push, maintenance and periodic review for the quality management system of ISO9001, ISO/TS 16949, to ensure the system works sufficiently, appropriately and effectively.
Five core tools of ISO/TS 16949 : APQP, FMEA, MSA, SPC and PPAP. The effective use of these five core tools can make our quality control and overall management level improved greatly, finally to meet the requirements of customer.