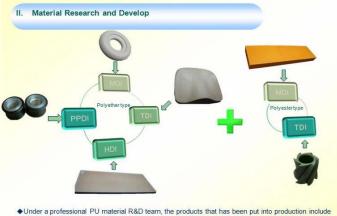

# Material Research and Develop

Through the continuous push, maintenance and periodic review for the quality management system of ISO9001, ISO/TS 16949, to ensure the system works sufficiently, appropriately and effectively.
Five core tools of ISO/TS 16949 : APQP, FMEA, MSA, SPC and PPAP. The effective use of these five core tools can make our quality control and overall management level improved greatly, finally to meet the requirements of customer.

 Onder a protessional PO material X&D team, the products that has been put into production include MDI, TDI, HDI and PPDI etc polyether and polyester system formula, which covering all PU systems formula.