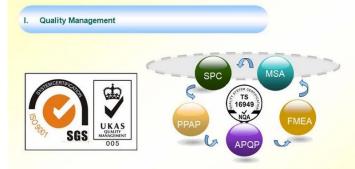

# Quality control

# Material Research and Develop

Through the continuous push, maintenance and periodic review for the quality management system of ISO9001, ISO/TS 16949, to ensure the system works sufficiently, appropriately and effectively.
Five core tools of ISO/TS 16949 : APQP, FMEA, MSA, SPC and PPAP. The effective use of these five core tools can make our quality control and overall management level improved greatly, finally to meet the requirements of customer.

### Certifications