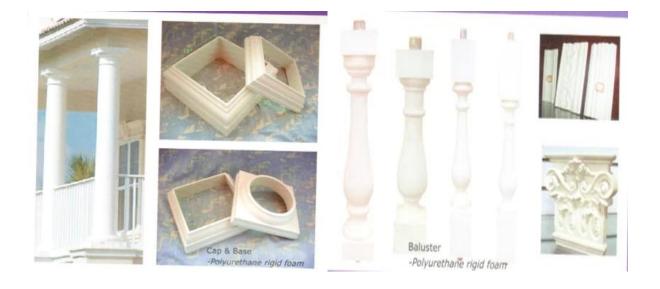

# **Products applications**

## **Products applications**

| 1 | material       | Polyurethane ( PU ), an advanced and trustworthy material, |
|---|----------------|------------------------------------------------------------|
| 2 |                | 100pcs                                                     |
| 3 | size           | as your requirement                                        |
| 4 |                | hand-made and machinery                                    |
| 5 |                | PU self-skin                                               |
| 6 | payment term   | τπ                                                         |
| 7 | packing        | Normal export corrugated carton as per clients' request    |
| 8 | usage          | polyurethane baluster, balustrade for deck and house ect   |
| 9 | Custom service | Dimension, material, style all can be custom made          |