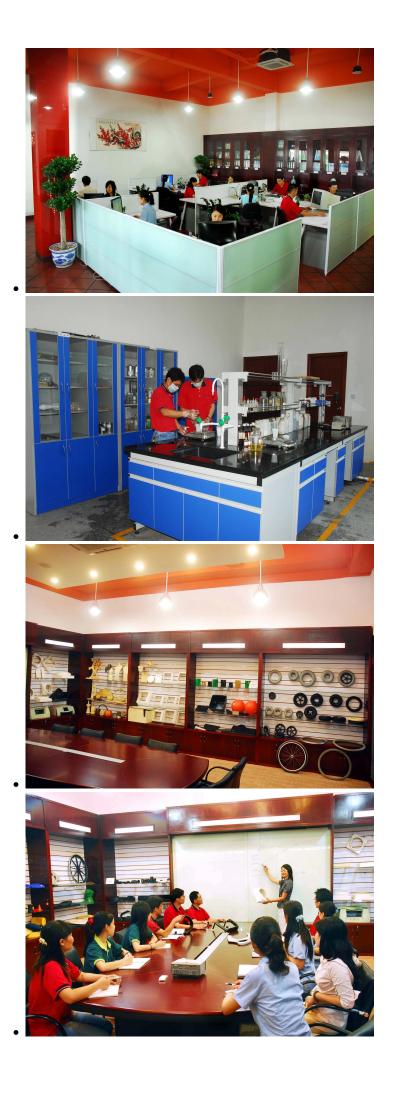

# Quality control

# Material Research and Develop

Through the continuous push, maintenance and periodic review for the quality management system of ISO9001, ISO/TS 16949, to ensure the system works sufficiently, appropriately and effectively.
Five core tools of ISO/TS 16949 : APQP, FMEA, MSA, SPC and PPAP. The effective use of these five core tools can make our quality control and overall management level improved greatly, finally to meet the requirements of customer.

 Onder a protessional PO material X&D team, the products that has been put into production include MDI, TDI, HDI and PPDI etc polyether and polyester system formula, which covering all PU systems formula.