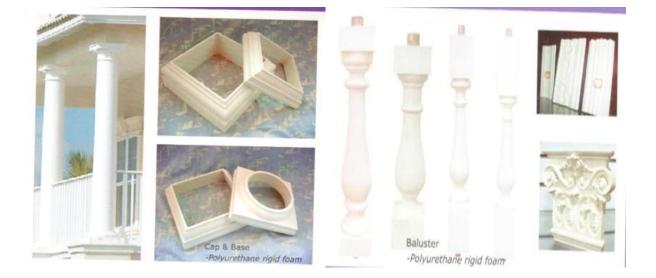

| 1  | material       | Polyurethane ( PU ), an advanced and trustworthy material,                                    |
|----|----------------|-----------------------------------------------------------------------------------------------|
| 2  | моq            | 100pcs                                                                                        |
| 3  | size           | as your requirement                                                                           |
| 4  | technical      | hand-made and machinery                                                                       |
| 5  | finished       | PU self-skin                                                                                  |
| 6  | payment term   | τπ                                                                                            |
| 7  | packing        | Normal export corrugated carton as per clients' request                                       |
| 8  | usage          | polyurethane baluster, balustrade for deck and house ect                                      |
| 9  | Custom service | Dimension, material, style all can be custom made                                             |
| 10 | delivery time  | 40 days after receiving the deposit                                                           |
| 11 | remarks        | Your satisfaction is our greatest affirmation and if you have any problems please contact us. |

## Specification

Polyurethane(PU) materials has been widely used for interior decoration and the public decoration. Such as Houses, villas, hotels, night clubs, dancing halls, bars, clothing shops, building offices, conference halls, church etc. Different from wood or plaster, PU molding do not saturate, leak, deform or detach, it's durable and easy to clean and maintain. And it can last longer than MDF or wood mouldings.