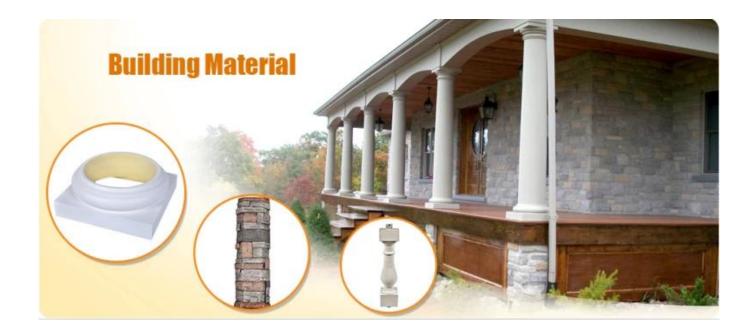

### Feature:

- 1. Waterproof, anti-bacteria, non-slip, fireproof
- 2. Light weight, green product, easy installation
- 3. <u>Durable, eco-friendly, sturdy surface, heat insulation</u>
- 4. Anticorrosion, damp-proof, anti-crack, mothproof, anti-ultraviolet
- 5. No radiation, non-toxic and eco-friendly

## Specification

Polyurethane(PU) materials has been widely used for interior decoration and the public decoration. Such as Houses, villas, hotels, night clubs, dancing halls, bars, clothing shops, building offices, conference halls, church etc. Different from wood or plaster, PU molding do not saturate, leak, deform or detach, it's durable and easy to clean and maintain. And it can last longer than MDF or wood mouldings.