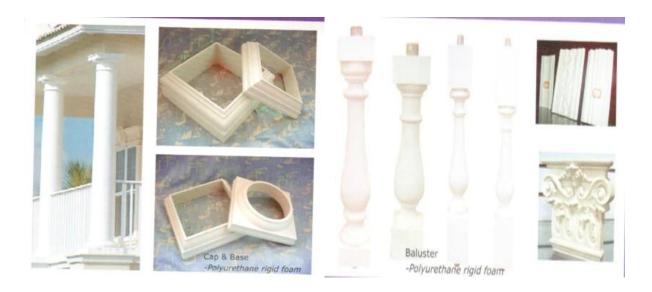

| 1  | material       | Polyurethane ( PU ), an advanced and trustworthy material,                                    |
|----|----------------|-----------------------------------------------------------------------------------------------|
| 2  | MOQ            | 100pcs                                                                                        |
| 3  | size           | as your requirement                                                                           |
| 4  | technical      | hand-made and machinery                                                                       |
| 5  | finished       | PU self-skin                                                                                  |
| 6  | payment term   | тл                                                                                            |
| 7  | packing        | Normal export corrugated carton as per clients' request                                       |
| 8  | usage          | polyurethane baluster,balustrade for deck and house ect                                       |
| 9  | Custom service | Dimension, material, style all can be custom made                                             |
| 10 | delivery time  | 40 days after receiving the deposit                                                           |
| 11 | remarks        | Your satisfaction is our greatest affirmation and if you have any problems please contact us. |