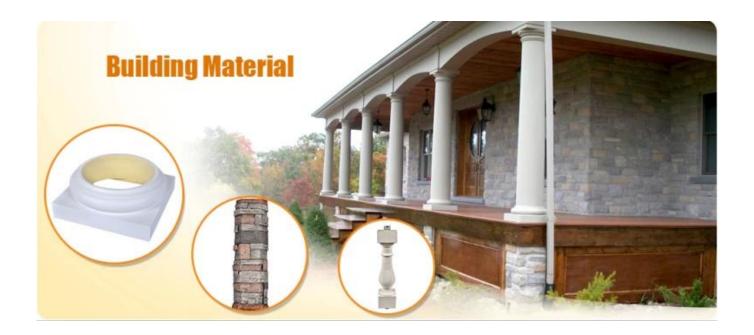

## Feature:

- 1. Waterproof, anti-bacteria, non-slip, fireproof
- 2. Light weight, green product, easy installation
- 3. <u>Durable, eco-friendly, sturdy surface, heat insulation</u>
- 4. Anticorrosion, damp-proof, anti-crack, mothproof, anti-ultraviolet
- 5. No radiation, non-toxic and eco-friendly

# Specification

Polyurethane(PU) materials has been widely used for interior decoration and the public decoration. Such as Houses, villas, hotels, night clubs, dancing halls, bars, clothing shops, building offices, conference halls, church etc. Different from wood or plaster, PU molding do not saturate, leak, deform or detach, it's durable and easy to clean and maintain. And it can last longer than MDF or wood mouldings.