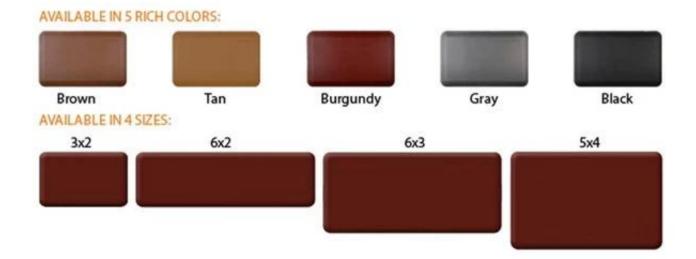

| 1 | material | Polyurethane            |
|---|----------|-------------------------|
| 2 | моо      | 100pcs                  |
| 3 | size     | as your requirement     |
| 4 |          | hand-made and machinery |

| 5  | finished      | PU self-skin                                                                                  |
|----|---------------|-----------------------------------------------------------------------------------------------|
| 6  | payment term  | тл                                                                                            |
| 7  | packing       | Normal export corrugated carton as per clients' request                                       |
| 8  |               | floor mat, kitchen mat                                                                        |
| 9  |               | Dimension, material, style all can be custom made                                             |
| 10 | delivery time | 40 days after receiving the deposit                                                           |
| 11 |               | Your satisfaction is our greatest affirmation and if you have any problems please contact us. |