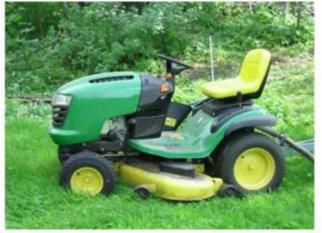

(PU), with iron accessory                                      |
| Density          | 180-200kg / m3                                                              |
| The size         | L * W * H (mm): 431 * 429 * 63                                              |
| Packaging        | Each plastic bag and then into a standard carton                            |
| Terms of payment | 30% T / T in advance before shipment 70%                                    |
| Minimum order    | 1,000                                                                       |
| Port             | Xiamen                                                                      |
| Certification    | REACH, RoHS                                                                 |

## **Products applications**













## Our company

Finehope was founded in 2002 and the number of the workers is more than 100 and the number of management team 41 The average age of 32. The company has a modern factory with an area of 7000 square meters, and also has office building area of 1000 square meters which combines modern and classical styles.



# Certifications











# **Quality control**







## FAQ

#### 1. Why You choose Finehope?

Finehope is the most professional manufacturer of PU China, which has a professional R & amp; Amp; D team, advanced production PU equipment and professional testing equipment and perfect quality management System. We have 12 years of experience in cooperation with the cat, FIAT, TVH, GGP and other famous enterprises. We provide them with one-stop service from R & amp; Amp;