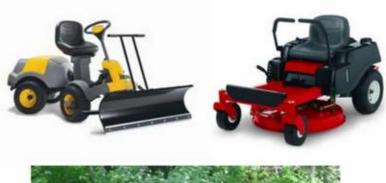

ne (PU), with iron accessory                                      |
| Density          | 180-200kg / m3                                                              |
| The size         | L * W * H (mm): 431 * 429 * 63                                              |
| Packaging        | Each plastic bag and then into a standard carton                            |
| Terms of payment | 30% T / T in advance before shipment 70%                                    |
| Minimum order    | 1,000                                                                       |
| Port             | Xiamen                                                                      |
| Certification    | REACH, RoHS                                                                 |

## **Products applications**













## Our company

Finehope was founded in 2002 and the number of the workers is more than 100 and the number of management team 41 The average age of 32. The company has a modern factory with an area of 7000 square meters, and also has office building area of 1000 square meters which combines modern and classical styles.



# Certifications











# **Quality control**







## FAQ

#### 1. Why You choose Finehope?

Finehope is the most professional manufacturer of PU China, which has a professional R & amp; Amp; D team, advanced production PU equipment and professional testing equipment and perfect quality management System. We have 12 years of experience in cooperation with the cat, FIAT, TVH, GGP and other famous enterprises. We provide them with one-stop service from R & amp; Am