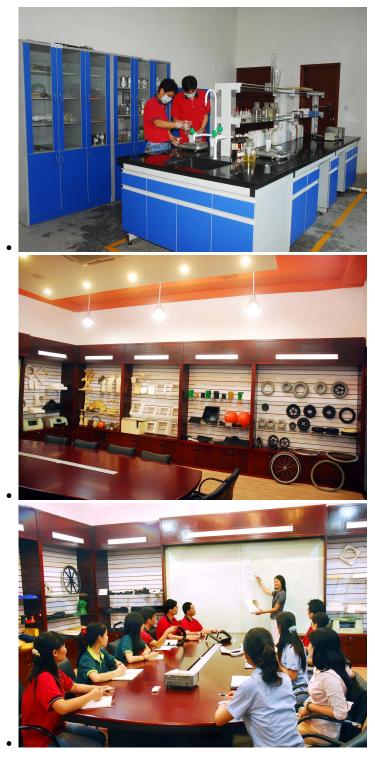

# Material Research and Develop

Through the continuous push, maintenance and periodic review for the quality management system of ISO9001, ISO/TS 16949, to ensure the system works sufficiently, appropriately and effectively.
Five core tools of ISO/TS 16949 : APQP, FMEA, MSA, SPC and PPAP. The effective use of these five core tools can make our quality control and overall management level improved greatly, finally to meet the requirements of customer.

MDI, TDI, HDI and PPDI etc polyether and polyester system formula, which covering all PU systems formula.