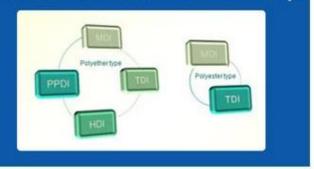

MDI, TDI, HDI and PPDI etc polyether and polyester system formula, which covering all PU systems formula.