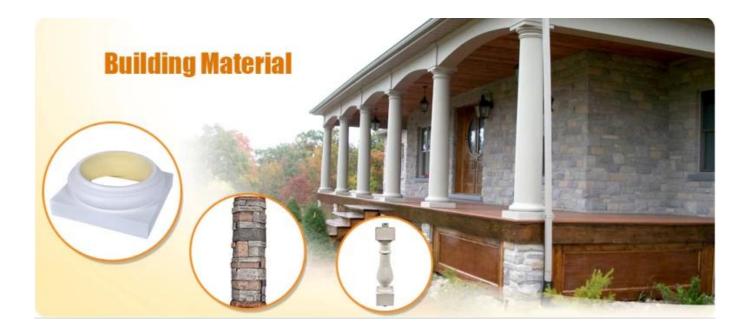

## Specification

Polyurethane(PU) materials has been widely used for interior decoration and the public decoration. Such as Houses, villas, hotels, night clubs, dancing halls, bars, clothing shops, building offices, conference halls, church etc. Different from wood or plaster, PU molding do not saturate, leak, deform or detach, it's durable and easy to clean and maintain. And it can last longer than MDF or wood mouldings.

| 1  | material       | Polyurethane ( PU ), an advanced and trustworthy material,                                    |
|----|----------------|-----------------------------------------------------------------------------------------------|
| 2  | мод            | 100pcs                                                                                        |
| 3  | size           | as your requirement                                                                           |
| 4  | technical      | hand-made and machinery                                                                       |
| 5  | finished       | PU hard foam                                                                                  |
| 6  | payment term   | π                                                                                             |
| 7  | packing        | Normal export corrugated carton as per clients' request                                       |
| 8  | usage          | polyurethane baluster,balustrade for deck and house ect                                       |
| 9  | Custom service | Dimension, material, style all can be custom made                                             |
| 10 | delivery time  | 40 days after receiving the deposit                                                           |
| 11 | remarks        | Your satisfaction is our greatest affirmation and if you have any problems please contact us. |