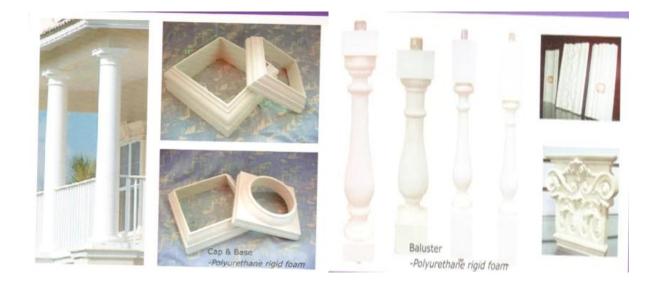

| 1  | material       | Polyurethane ( PU ), an advanced and trustworthy material,                                    |
|----|----------------|-----------------------------------------------------------------------------------------------|
| 2  | мод            | 100pcs                                                                                        |
| 3  | size           | as your requirement                                                                           |
| 4  | technical      | hand-made and machinery                                                                       |
| 5  | finished       | PU hard foam                                                                                  |
| 6  | payment term   | π                                                                                             |
| 7  | packing        | Normal export corrugated carton as per clients' request                                       |
| 8  | usage          | polyurethane baluster,balustrade for deck and house ect                                       |
| 9  | Custom service | Dimension, material, style all can be custom made                                             |
| 10 | delivery time  | 40 days after receiving the deposit                                                           |
| 11 | remarks        | Your satisfaction is our greatest affirmation and if you have any problems please contact us. |

# **Products applications**