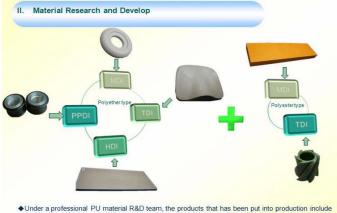

MDI, TDI, HDI and PPDI etc polyether and polyester system formula, which covering all PU systems formula.