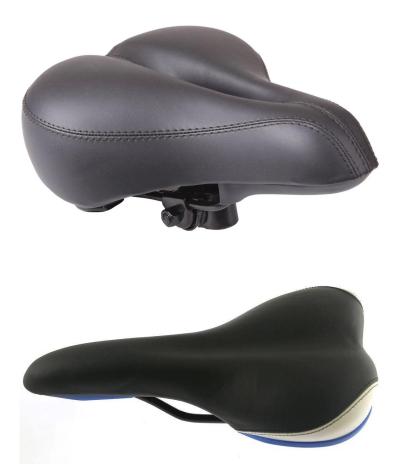

|
| 6  | payment term   | т/т                                                                                           |
| 7  | packing        | Normal export corrugated carton as per clients' request                                       |
| 8  | usage          | Bike                                                                                          |
| 9  | Custom service | Dimension, material, style all can be custom made                                             |
| 10 | delivery time  | 40 days after receiving the deposit                                                           |
| 11 | remarks        | Your satisfaction is our greatest affirmation and if you have any problems please contact us. |

# **Products applications**



## **Our company**

Finehope was founded in 2002 and the number of workers is more than 100, and the number of management group is 41 with the average age of 32. The company has a modern factory with an area of 7000 square meters, and it also has an office building with an area of 1000 square meters which combines modern and classical styles.







# Quality Management

# Material Research and Develop





Through the continuous push, maintenance and periodic review for the quality management system of ISO9001, ISO/TS 16949, to ensure the system works sufficiently, appropriately and effectively.
Five core tools of ISO/TS 16949 : APQP, FMEA, MSA, SPC and PPAP. The effective use of these five core tools can make our quality control and overall management level improved greatly, finally to