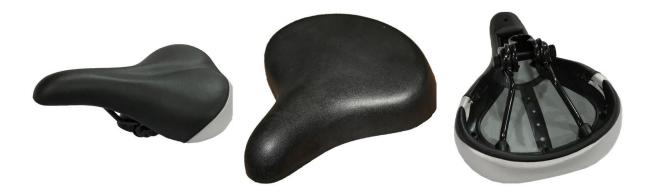

### Feature:

- 1. <u>Waterproof, anti-bacteria, non-slip, self-skinning, fireproof</u>
- $2. \quad \underline{ {\tt Easy to clean anti-slip, fireproof, good wear resistance, good shock resistance} \\$
- 3. Soft, comfortable, anti-fatigue, multi-purpose, anti fatigue, anti-corrosion
- 4. Anticorrosion, damp-proof, anti-crack, mothproof, anti-ultraviolet
- 5. <u>No radiation, non-toxic and eco-friendly</u>

# Specification

| 1  | material       | Polyurethane + iron accessory                                                                 |
|----|----------------|-----------------------------------------------------------------------------------------------|
| 2  | моq            | 100pcs                                                                                        |
| 3  | size