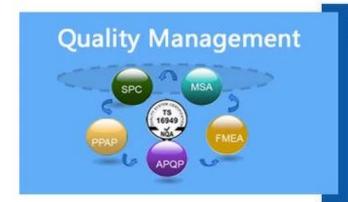

#### 2. What are the differences between Finehope and domestic peers?

- 1. 1. Quality assurance: advanced product quality planning(APQP).
- 2. 2. Finehope has rich experience in serving international large enterprises.
- 3. 3. Has professional scientific research team of polyurethane material.
- 4. 4. Has independent design, manufacturing and innovation ability of production equipment and molds.

5. 5. Has engineer team who is responsible for the quality assurance system and quality control.