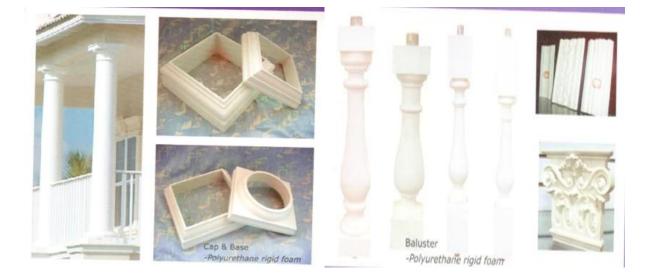

| 1  | material       | Polyurethane ( PU ), an advanced and trustworthy material,                                    |
|----|----------------|-----------------------------------------------------------------------------------------------|
| 2  | моq            | 100pcs                                                                                        |
| 3  | size           | as your requirement                                                                           |
| 4  | technical      | hand-made and machinery                                                                       |
| 5  | finished       | PU self-skin                                                                                  |
| 6  | payment term   | τπ                                                                                            |
| 7  | packing        | Normal export corrugated carton as per clients' request                                       |
| 8  | usage          | polyurethane baluster,balustrade for deck and house ect                                       |
| 9  | Custom service | Dimension, material, style all can be custom made                                             |
| 10 | delivery time  | 40 days after receiving the deposit                                                           |
| 11 | remarks        | Your satisfaction is our greatest affirmation and if you have any problems please contact us. |

## **Products applications**

# **Products applications**