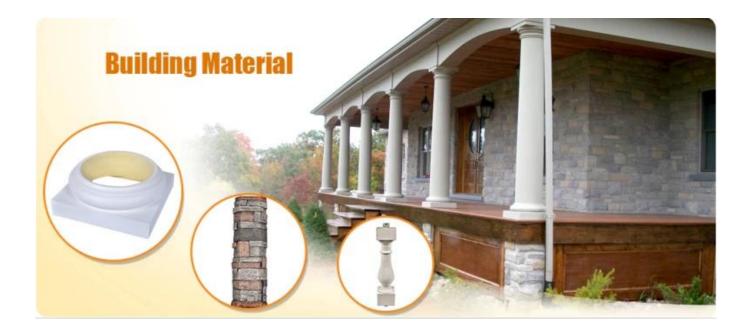

### Feature:

- 1. <u>Waterproof, anti-bacteria, non-slip, fireproof</u>
- 2. Light weight, green product, easy installation
- 3. Durable, eco-friendly, sturdy surface, heat insulation
- 4. Anticorrosion, damp-proof, anti-crack, mothproof, anti-ultraviolet
- 5. <u>No radiation, non-toxic and eco-friendly</u>

# Specification

Polyurethane(PU) materials has been widely used for interior decoration and the public decoration. Such as Houses, villas, hotels, night clubs, dancing halls, bars, clothing shops, building offices, conference halls, church etc. Different from wood or plaster, PU molding do not saturate, leak, deform or detach, it's durable and easy to clean and maintain. And it can last longer than MDF or wood mouldings.