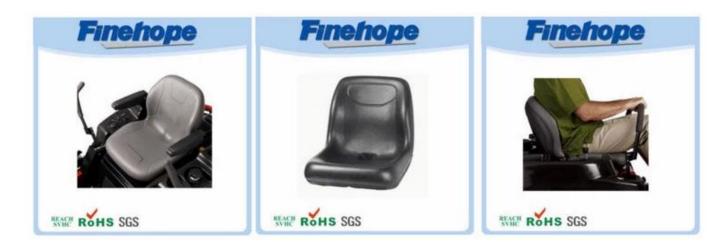

### Feature:

tractor seat cushion replacement, craftsman lawn mower seat cover:

- 1. The real leather texture on the surface
- 2. fashion design with smooth lines
- 3. feel comfortable with the design of the ergonomics
- 4. good elasticity
- 5. Easy installation
- 6. High wear resistance
- 7. Waterproof, anti-cracking, UV protection, anti-aging
- 8. low cost of production, in a single molding
- 9. protect the environment and decompose

## Specification

Product own skin formed in a single operation by means of the reaction injection molding (RIM), and therefore it has both tenacious and a dense outer shell and a core of cellulite. Skin thickness varies formed form several tenths to 5 mm and a density of skin from 600 to 1200 kg / m<sup>3</sup>, while the density of the inner core of hundreds of kilograms per cubic meter. The surface layer and the inner layer form an integral body. Continuous, smooth and soft skin layer can protect the foam core against mechanical damage. Semi hard foam series of integral PU varies in different density and hardness depending on the recipe. Lawnmower seat made of such material that waterproof UV protection.

| name             | furniture cushions,living room cushions,outdoor cushions,soft seat cushions |
|------------------|-----------------------------------------------------------------------------|
| A type           | Waterproof Lawn seats                                                       |
| Material         | polyurethane (PU), with iron accessory                                      |
| Density          | 180-200kg / m3                                                              |
| The size         | L * W * H (mm): 431 * 429 * 63                                              |
| Packaging        | Each plastic bag and then into a standard carton                            |
| Terms of payment | 30% T / T in advance before shipment 70%                                    |
| Minimum order    | 1,000                                                                       |
| Port             | Xiamen                                                                      |
| Certification    | REACH, RoHS                                                                 |