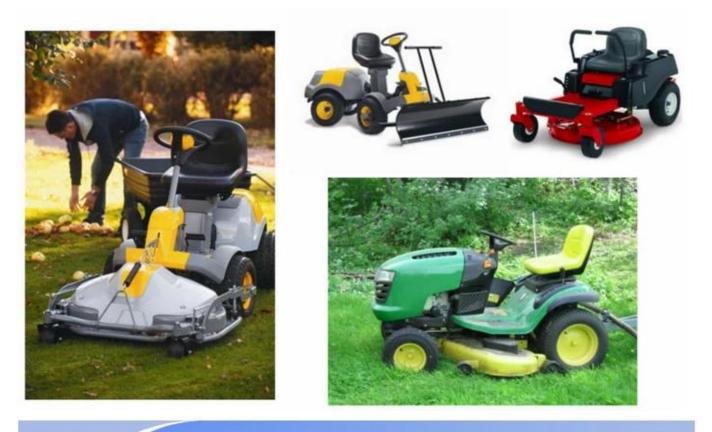

urethane (PU), with iron accessory                                      |
| Density          | 180-200kg / m3                                                              |
| The size         | L * W * H (mm): 431 * 429 * 63                                              |
| Packaging        | Each plastic bag and then into a standard carton                            |
| Terms of payment | 30% T / T in advance before shipment 70%                                    |
| Minimum order    | 1,000                                                                       |
| Port             | Xiamen                                                                      |
| Certification    | REACH, RoHS                                                                 |

## **Products applications**





## Our company

Finehope was founded in 2002 and the number of the workers is more than 100 and the number of management team 41 The average age of 32.The company has a modern factory with an area of 7000 square meters, and also has office building area of 1000 square meters which combines modern and classical styles.



Certifications



# Quality control





## FAQ

#### 1. Why You choose Finehope?

Finehope is the most professional manufacturer of PU China, which has a professional R & amp; Amp; D team, advanced production PU equipment and professional testing equipment and perfect quality management System. We have 12 years of experience in cooperation with the cat, FIAT, TVH, GGP and other famous enterprises. We provide them with one-stop service from R & amp; Amp; D to production