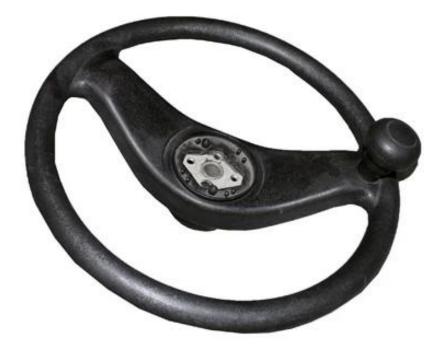

grass mower PU part[] steering wheel PU self-skinning[] Specializing in the PU production, the crust of the steering wheel, PU kart steering wheel