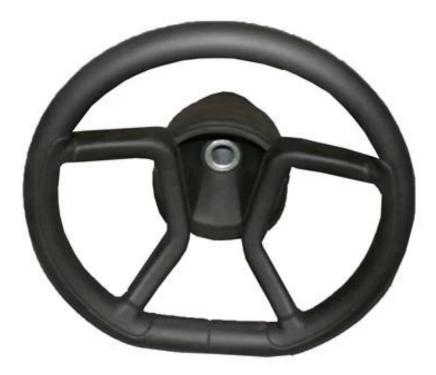

grass mower PU part[] steering wheel PU self-skinning[] Specializing in the PU production, the crust of the steering wheel, PU kart steering wheel