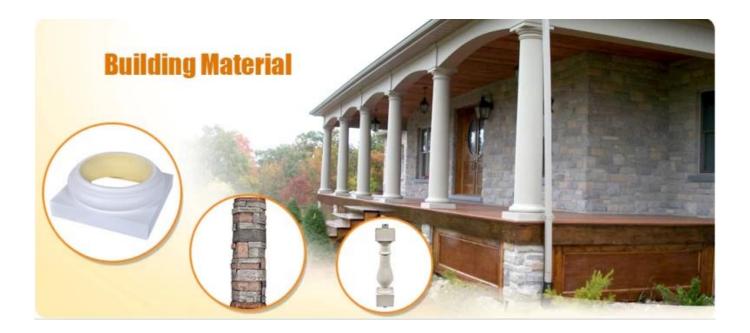

## Feature:

- 1. Waterproof, anti-bacteria, non-slip, fireproof
- 2. Light weight, green product, easy installation
- 3. <u>Durable, eco-friendly, sturdy surface, heat insulation</u>
- 4. Anticorrosion, damp-proof, anti-crack, mothproof, anti-ultraviolet
- 5. No radiation, non-toxic and eco-friendly

# Specification

Polyurethane(PU) materials has been widely used for interior decoration and the public decoration. Such as Houses, villas, hotels, night clubs, dancing halls, bars, clothing shops, building offices, conference halls, church etc. Different from wood or plaster, PU molding do not saturate, leak, deform or detach, it's durable and easy to clean and maintain. And it can last longer than MDF or wood mouldings.

| 1  | material       | Polyurethane handrails for stairs exterior,