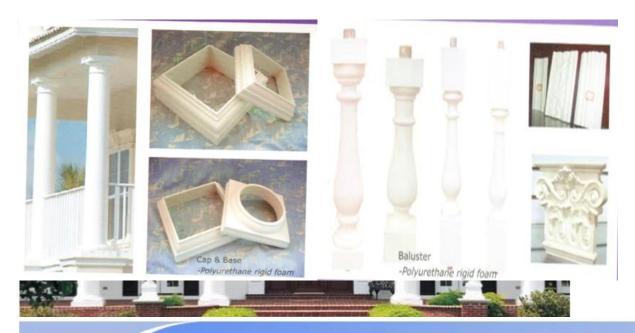

|
| 6  | payment term   | тл                                                                                            |
| 7  | packing        | Normal export corrugated carton as per clients' request                                       |
| 8  | usage          | polyurethane baluster,balustrade for deck and house ect                                       |
| 9  | Custom service | Dimension, material, style all can be custom made                                             |
| 10 | delivery time  | 40 days after receiving the deposit                                                           |
| 11 | remarks        | Your satisfaction is our greatest affirmation and if you have any problems please contact us. |

# **Products applications**

# **Products applications**



# Our company

Finehope was founded in 2002 and the number of workers is more than 100, and the number of management group is 41 with the average age of 32. The company has a modern factory with an area of 7000 square meters, and it also has an office building with an area of 1000 square meters which combines modern and classical styles.











# Quality control



# Material Research and Develop Polyether type Polye





# Certifications











## 1. What are the advantages of choosing Finehope?

- 1. 1. Product quality assurance, delivery guarantee, good after-sales service
- 2. 2. Cost-effective, fast development efficiency, professional operation with integrity
- 3. 3. Finehope will conduct all testing analysis and then work out testing standards to reduce quality standard di