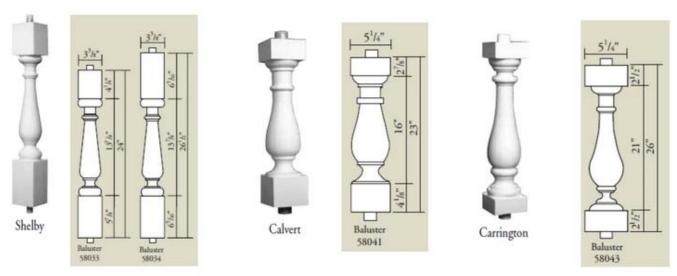

high density polyurethane balusters and railings

It is widely used for interior decoration and the public decoration. Such as Houses, villas, hotels, night clubs, dancing halls, bars, clothing shops, building offices, conference halls, church etc

| 1  | material       | PU wholesale baluster,eco friendly balustrade,custom pu material,baluster                     |
|----|----------------|-----------------------------------------------------------------------------------------------|
| 2  | моо            | 100pcs                                                                                        |
| 3  | size           | as your requirement                                                                           |
| 4  | technical      | hand-made and machinery                                                                       |
| 5  | finished       | PU self-skin                                                                                  |
| 6  | payment term   | тл                                                                                            |
| 7  | packing        | Normal export corrugated carton as per clients' request                                       |
| 8  | usage          | polyurethane baluster,balustrade for deck and house ect                                       |
| 9  | Custom service | Dimension, material, style all can be custom made                                             |
| 10 | delivery time  | 40 days after receiving the deposit                                                           |
| 11 | remarks        | Your satisfaction is our greatest affirmation and if you have any problems please contact us. |